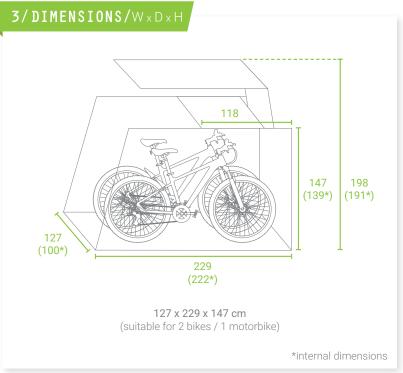

# STYLEOUT® BIKEBOX - PERFECT FOR URBAN AREAS

Despite its small external dimensions, the **StyleOUT® BikeBOX** is spacious and suitable for both bikes and small motorbikes.