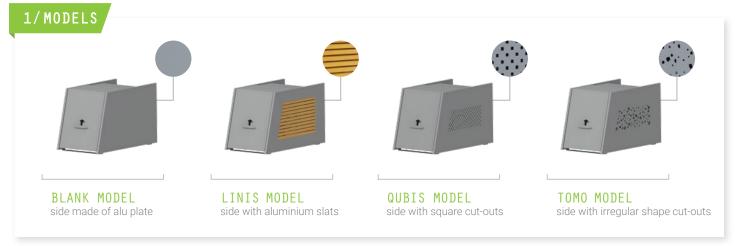

ternal dimensions, the **StyleOUT® BikeBOX** is spacious and suitable for both bikes and small motorbikes.



## **EASY ACCESS**

Lfting door makes bike parking quick and easy.



## MODULARITY

Place the desired number of BikeBOX sheds in a row and you have space for a larger number of bikes.



# **LOCK**

Every BikeBOX comes with a lock for keeping your bikes safe.



## **ADAPTABILITY**

BikeBOX is suitable for uneven ground as it has height-adjustable legs.



# BIKE SHED WITH LIFTING DOOR

The **StyleOUT® BikeBOX** is a small bike shed with lifting door that allow easy access to the bikes. At the same time, its size is an advantage in urban areas where there is not much space to set up a large bike storage. If your bikes are electric, add a set of electrical sockets and LED lights.