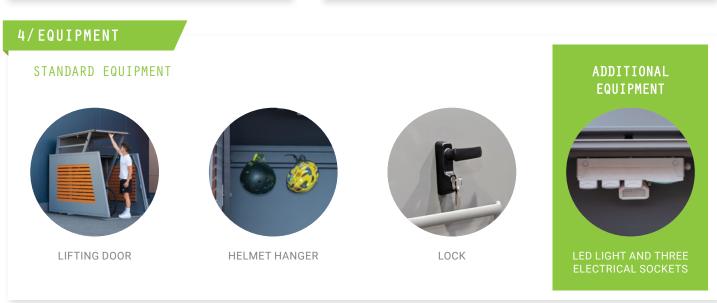

## **EASY ACCESS**

Lfting door makes bike parking quick and easy.

# **LOCK**

Every BikeBOX comes with a lock for keeping your bikes safe.

# BIKE SHED WITH LIFTING DOOR

The **StyleOUT® BikeBOX** is a small bike shed with lifting door that allow easy access to the bikes. At the same time, its size is an advantage in urban areas where there is not much space to set up a large bike storage. If your bikes are electric, add a set of electrical sockets and LED lights.