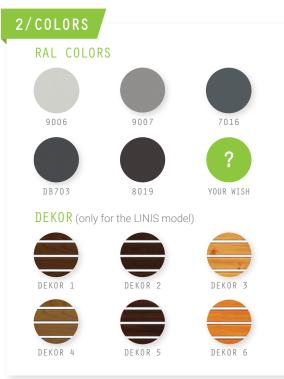

rnal dimensions, the **StyleOUT® BikeBOX** is spacious and suitable for both bikes and small motorbikes.



## **EASY ACCESS**

Lfting door makes bike parking quick and easy.



## MODULARITY

Place the desired number of BikeBOX sheds in a row and you have space for a larger number of bikes.



# **LOCK**

Every BikeBOX comes with a lock for keeping your bikes safe.



## **ADAPTABILITY**

BikeBOX is suitable for uneven ground as it has height-adjustable legs.



# BIKE SHED WITH LIFTING DOOR

The **StyleOUT® BikeBOX** is a small bike shed with lifting door that allow easy access to the bikes. At the same time, its size is an advantage in urban areas where there is not much space to set up a large bike storage. If your bikes are electric, add a set of electrical sockets and LED lights.