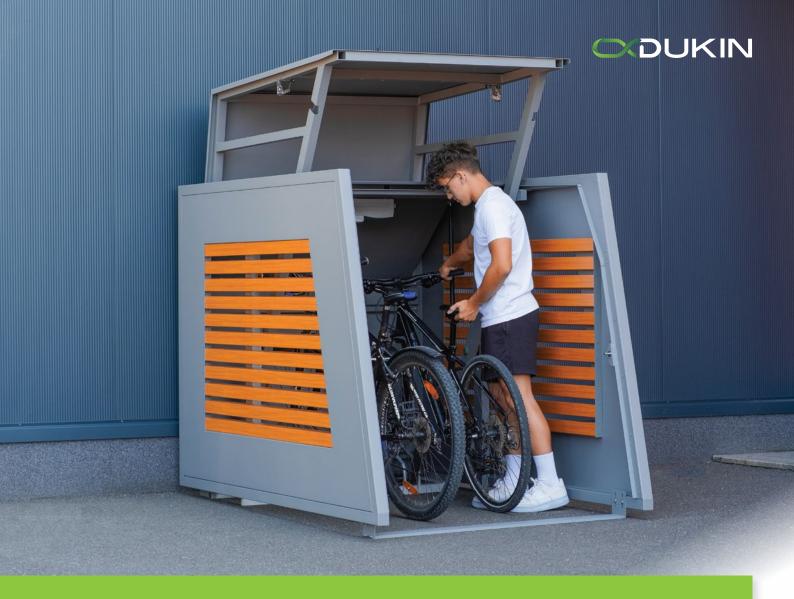

# STYLEOUT® BIKEBOX - PERFECT FOR URBAN AREAS

Despite its small external dimensions, the **StyleOUT® BikeBOX** is spacious and suitable for both bikes and small motorbikes.

## **EASY ACCESS**

Lfting door makes bike parking quick and easy.

# BIKE SHED WITH LIFTING DOOR

The **StyleOUT® BikeBOX** is a small bike shed with lifting door that allow easy access to the bikes. At the same time, its size is an advantage in urban areas where there is not much space to set up a large bike storage. If your bikes are electric, add a set of electrical sockets and LED lights.