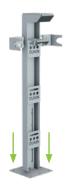

#### **FLEXIBLE**

FixOUT is adjustable in depth and width and is therefore suitable for 120 L or 240 L containers.

#### MODELS

FIXOUT UNI fixed to the ground  $37 \times 25 \times 128 \text{ cm} * (W \times D \times H)$ 

FIXOUT MINI fixed to the wall  $37 \times 17 \times 100 \text{ cm} *$  $(W \times D \times H)$ 

\* Height and width are adjustable.