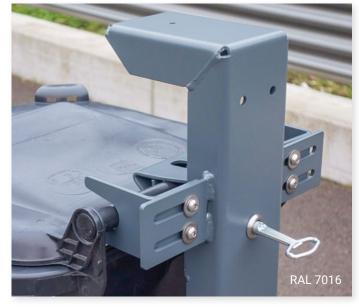

# SECURELY LOCKED

The lock ensures that the containers cannot be moved without keys.

#### **FLEXIBLE**

FixOUT is adjustable in depth and width and is therefore suitable for 120 L or 240 L containers.