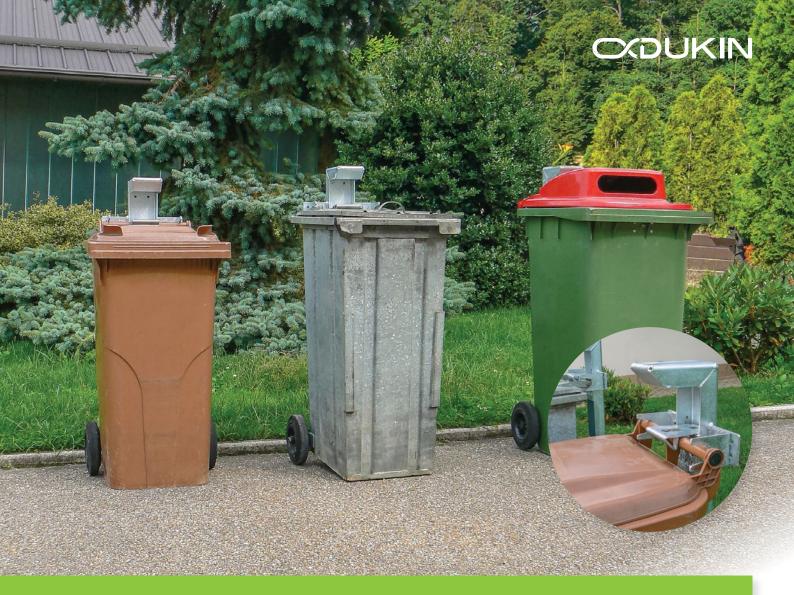

# SECURE WASTE CONTAINERS FROM OVERTURNING WITH **FIXOUT**

The FixOUT mounting column ensures that even strong winds and vandals will not knock your bins over.

### FIXED AND SAFE

Overturned waste bins are a common occurrence, especially after severe storms, and are often the result of vandalism. They cause a number of problems - from unnecessary tidying up to the dangers that spilled contents can cause. With the FixOUT Fixing Pillar, tipped-over containers will be a thing of the past.

#### MODELS

FIXOUT UNI fixed to the ground  $37 \times 25 \times 128 \text{ cm} * (W \times D \times H)$ 

FIXOUT MINI fixed to the wall  $37 \times 17 \times 100 \text{ cm} *$  $(W \times D \times H)$ 

\* Height and width are adjustable.