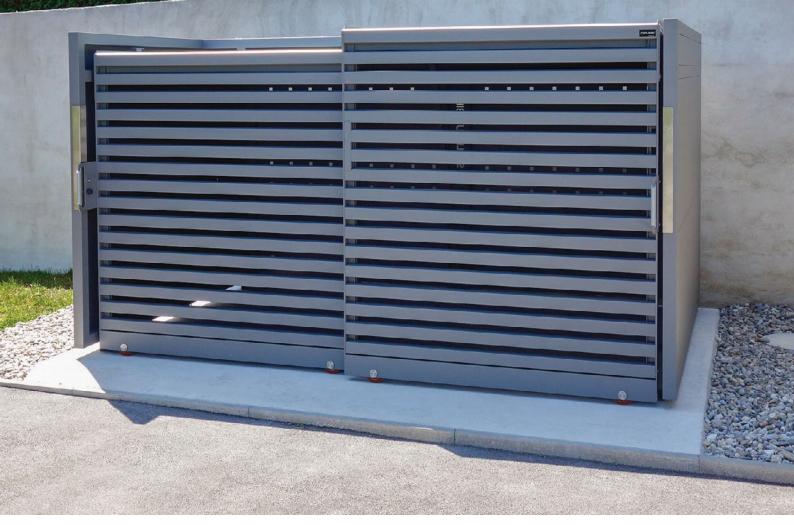

# BICYCLE SHED STYLEOUT® BIKE





www.dukin.eu



Easily access your bicycles Small shed, lots of space Storing bicycles Models Additional equipment Colors

www.dukin.e

## TABLE OF CONTENTS

| 03 |
|----|
| 04 |
| 08 |
| 09 |
| 12 |
|    |

13

### 





Cycling is becoming an increasingly popular activity. The electric bicycle trend has made cycling easier than ever, but this raises the question of how to store and protect bicycles safely. This issue is particularly acute in urban areas where there is no space for traditional bicycle sheds.

The solution is StyleOUT<sup>®</sup> BIKE. The roof of the shed opens at the same time as the door, allowing easy access to the bikes.

The bicycle shed offers the possibility to install helmet storage shelfs and a set of electrical sockets with LED lights. This way, you can char