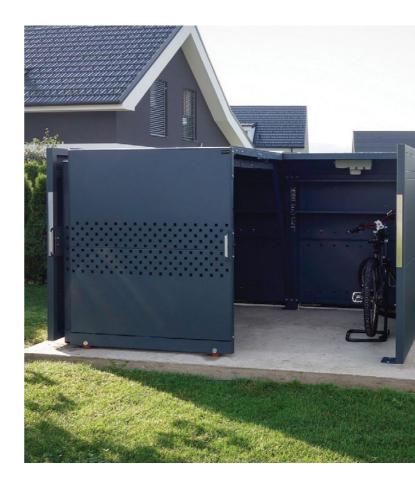

The solution is StyleOUT<sup>®</sup> BIKE. The roof of the shed opens at the same time as the door, allowing easy access to the bikes.

The bicycle shed offers the possibility to install helmet storage shelfs and a set of electrical sockets with LED lights. This way, you can charge your electric bicycles in your bike shed!

With the StyleOUT<sup>®</sup> BIKE, your bicycles will be safely stored and always ready to use!

## EASILY ACCESS YOUR BICYCLES