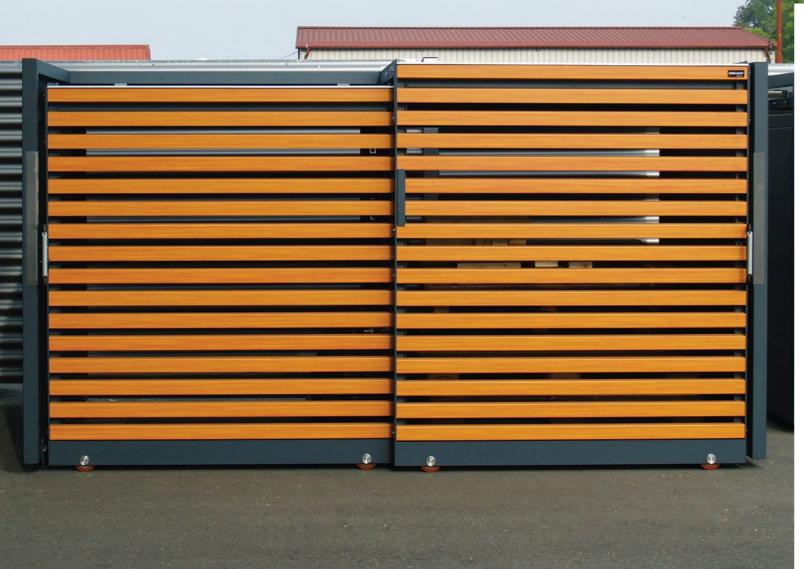

# BICYCLE SHED STYLEOUT® BIKE





www.dukin.eu



Easily access your bicycles Small shed, lots of space Storing bicycles Models Additional equipment Colors

www.dukin.e

## TABLE OF CONTENTS

| 03 |
|----|
| 04 |
| 08 |
| 09 |
| 12 |
|    |

13

### 





Cycling is becoming an increasingly popular activity. The electric bicycle trend has made cycling easier than ever, but this raises the question of how to store and protect bicycles safely. This issue is particularly acute in urban areas where there is no space for traditional bicycle sheds.

The solution is StyleOUT<sup>®</sup> BIKE. The roof of the shed opens at the same time as the door, allowing easy access to the bikes.

The bicycle shed offers the possibility to install helmet storage shelfs and a set of electrical sockets with LED lights. This way, you can charge your electric bicycles in your bike shed!

With the StyleOUT<sup>®</sup> BIKE, your bicycles will be safely stored and always ready to use!

## EASILY ACCESS YOUR BICYCLES

## SMALL SHED, LOTS OF SPACE

310 x 231 x 175