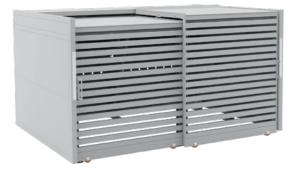

he possibility to install helmet storage shelfs and a set of electrical sockets with LED lights. This way, you can charge your electric bicycles in your bike shed!

With the StyleOUT<sup>®</sup> BIKE, your bicycles will be safely stored and always ready to use!

## EASILY ACCESS YOUR BICYCLES

## SMALL SHED, LOTS OF SPACE

310 x 231 x 175 cm (suitable for 4–6 bicycles)



SLIDING DOORS WITH ROOF

#### SLIDING DOOR GUIDE

BACKWALL

IMPACT PROTECTION









Sliding doors animation

#### ALUMINIUM CONSTRUCTION

175

LOCK (without cylindrical insert)



## StyleOUT<sup>®</sup> BIKE















## **STORING BICYCLES**

#### By DIN 79008 Standard



#### StyleOUT® BIKE BLANK



#### With two-level bicycle rack



#### StyleOUT<sup>®</sup> BIKE QUBIS



## MODELS

#### StyleOUT® BIKE LINIS



#### StyleOUT<sup>®</sup> BIKE TOMO



COUKIN<sup>®</sup> 9







## StyleOUT<sup>®</sup> BIKE



#### 



## ADDITIONAL EQUIPMENT



## COLORS

#### FAUX WOOD (only for the LINIS model)



# 

#### DUKIN d.o.o.

Babinska cesta 6A 9240 Ljutomer Slovenia

sales@dukin.eu +386 (0)59 100 150



www.dukin.eu