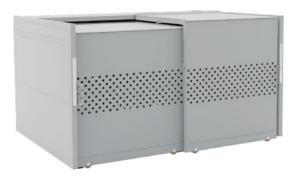

to the bikes.

The bicycle shed offers the possibility to install helmet storage shelfs and a set of electrical sockets with LED lights. This way, you can charge your electric bicycles in your bike shed!

With the StyleOUT<sup>®</sup> BIKE, your bicycles will be safely stored and always ready to use!

## EASILY ACCESS YOUR BICYCLES

## SMALL SHED, LOTS OF SPACE

310 x 231 x 175 cm (suitable for 4–6 bicycles)



SLIDING DOORS WITH ROOF

#### SLIDING DOOR GUIDE

BACKWALL

IMPACT PROTECTION









Sliding doors animation

#### ALUMINIUM CONSTRUCTION

175

LOCK (without cylindrical insert)



## StyleOUT<sup>®</sup> BIKE















## **STORING BICYCLES**

#### By DIN 79008 Standard



#### StyleOUT® BIKE BLANK



#### With two-level bicycle rack



#### StyleOUT<sup>®</sup> BIKE QUBIS



## MODELS

#### StyleOUT® BIKE LINIS



#### StyleOUT<sup>®</sup> BIKE TOMO



COUKIN<sup>®</sup> 9







## StyleOUT<sup>®</sup> BIKE



#### 



## ADDITIONAL EQUIPMENT



## COLORS

#### FAUX WOOD (only for the LINIS model)



# 

#### DUKIN d.o.o.

Babinska cesta 6A 9240 Ljutomer Slovenia

sales@dukin.eu +386 (0)59 100 150



www.dukin.eu