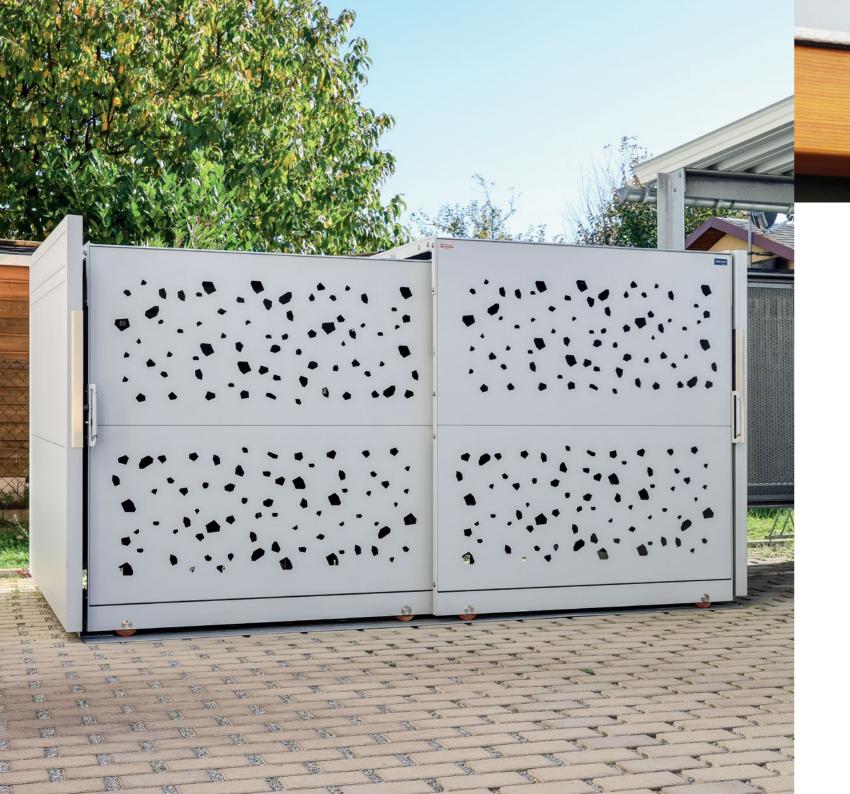

# BICYCLE SHED STYLEOUT® BIKE





www.dukin.eu



Easily access your bicycles Small shed, lots of space Storing bicycles Models Additional equipment Colors

www.dukin.e

## TABLE OF CONTENTS

| 03 |
|----|
| 04 |
| 08 |
| 09 |
| 12 |
|    |

13

### 





Cycling is becoming an increasingly popular activity. The electric bicycle trend has made cycling easier than ever, but this raises the question of how to store and protect bicycles safely. This issue is particularly acute in urban areas where there is no space for traditional bicycle sheds.

The solution is StyleOUT<sup>®</sup> BIKE. The roof of the shed opens at the same time as the door, allowing easy access to the bikes.

The bicycle shed offers the possibility to install helmet storage shelfs and a set of electrical sockets with LED lights. This way, you can charge your electric b