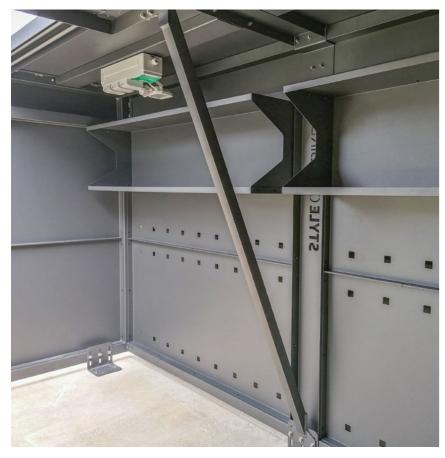

## **STORING BICYCLES**

#### By DIN 79008 Standard

#### With two-level bicycle rack