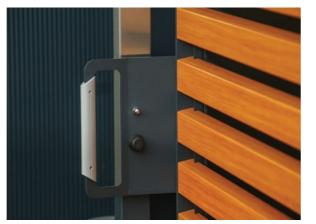

is no space for traditional bicycle sheds.

The solution is StyleOUT<sup>®</sup> BIKE. The roof of the shed opens at the same time as the door, allowing easy access to the bikes.

The bicycle shed offers the possibility to install helmet storage shelfs and a set of electrical sockets with LED lights. This way, you can charge your electric bicycles in your bike shed!

With the StyleOUT<sup>®</sup> BIKE, your bicycles will be safely stored and always ready to use!

## EASILY ACCESS YOUR BICYCLES

## SMALL SHED, LOTS OF SPACE

310 x 231 x 175 cm (suitable for 4–6 bicycles)



SLIDING DOORS WITH ROOF

#### SLIDING DOOR GUIDE

BACKWALL

IMPACT PROTECTION









Sliding doors animation

#### ALUMINIUM CONSTRUCTION

175

LOCK (without cylindrical insert)



## StyleOUT<sup>®</sup> BIKE















## **STORING BICYCLES**

#### By DIN 79008 Standard



#### StyleOUT® BIKE BLANK



#### With two-level bicycle rack



#### StyleOUT<sup>®</sup> BIKE QUBIS



## MODELS

#### StyleOUT® BIKE LINIS



#### StyleOUT<sup>®</sup> BIKE TOMO



COUKIN<sup>®</sup> 9







## StyleOUT<sup>®</sup> BIKE



#### 



## ADDITIONAL EQUIPMENT



## COLORS

#### FAUX WOOD (only for the LINIS model)



# 

#### DUKIN d.o.o.

Babinska cesta 6A 9240 Ljutomer Slovenia

sales@dukin.eu +386 (0)59 100 150



www.dukin.eu