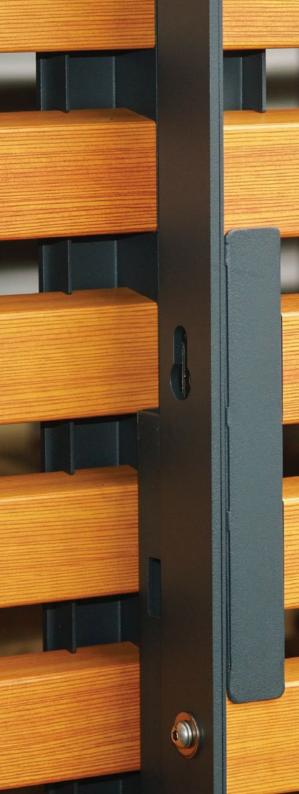

ou can charge your electric bicycles in your bike shed!

With the StyleOUT<sup>®</sup> BIKE, your bicycles will be safely stored and always ready to use!

## EASILY ACCESS YOUR BICYCLES

## SMALL SHED, LOTS OF SPACE

310 x 231 x 175 cm (suitable for 4–6 bicycles)



SLIDING DOORS WITH ROOF

#### SLIDING DOOR GUIDE

BACKWALL

IMPACT PROTECTION









Sliding doors animation

#### ALUMINIUM CONSTRUCTION

175

LOCK (without cylindrical insert)



## StyleOUT<sup>®</sup> BIKE















## **STORING BICYCLES**

#### By DIN 79008 Standard



#### StyleOUT® BIKE BLANK



#### With two-level bicycle rack



#### StyleOUT<sup>®</sup> BIKE QUBIS



## MODELS

#### StyleOUT® BIKE LINIS



#### StyleOUT<sup>®</sup> BIKE TOMO



COUKIN<sup>®</sup> 9







## StyleOUT<sup>®</sup> BIKE



#### 



## ADDITIONAL EQUIPMENT



## COLORS

#### FAUX WOOD (only for the LINIS model)



# 

#### DUKIN d.o.o.

Babinska cesta 6A 9240 Ljutomer Slovenia

sales@dukin.eu +386 (0)59 100 150



www.dukin.eu