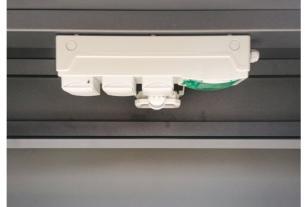

The solution is StyleOUT<sup>®</sup> BIKE. The roof of the shed opens at the same time as the door, allowing easy access to the bikes.

The bicycle shed offers the possibility to install helmet storage shelfs and a set of electrical sockets with LED lights. This way, you can charge your electric bicycles in your bike shed!

## ADDITIONAL EQUIPMENT