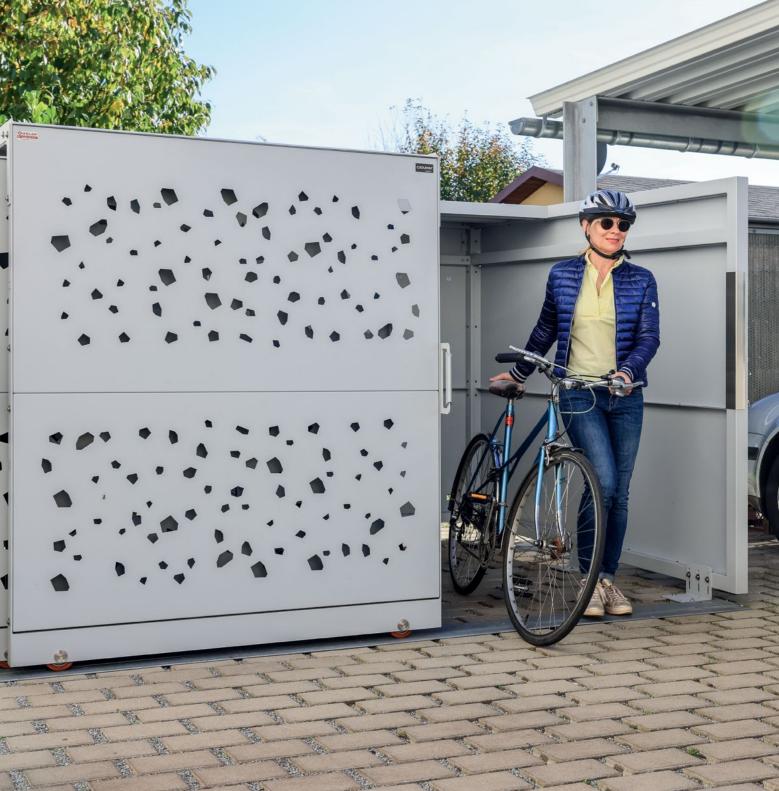

The solution is StyleOUT<sup>®</sup> BIKE. The roof of the shed opens at the same time as the door, allowing easy access to the bikes.

The bicycle shed offers the possibility to install helmet storage shelfs and a set of electrical sockets with LED lights. This way, you can charge your electric bicycles in your bike shed!

With the StyleOUT<sup>®</sup> BIKE, your bicycles will be safely stored and always ready to use!

## EASILY ACCESS YOUR BICYCLES

## SMALL SHED, LOTS OF SPACE

310 x 231 x 175 cm (suitable for 4–6 bicycles)

SLIDING DOORS WITH ROOF