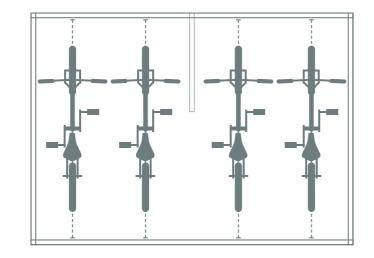

## **STORING BICYCLES**

#### By DIN 79008 Standard

#### With two-level bicycle rack