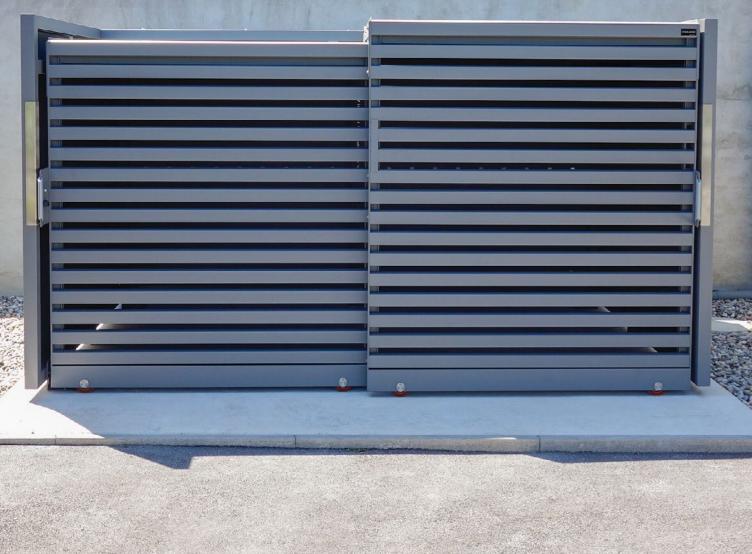

## SMALL SHED, LOTS OF SPACE

310 x 231 x 175 cm (suitable for 4–6 bicycles)

SLIDING DOORS WITH ROOF

#### SLIDING DOOR GUIDE

BACKWALL

IMPACT PROTECTION

Sliding doors animation