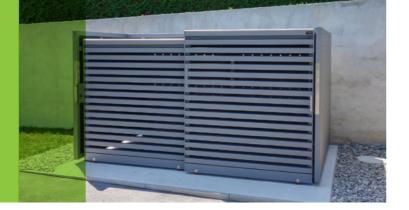

The solution is StyleOUT<sup>®</sup> BIKE. The roof of the shed opens at the same time as the door, allowing easy access to the bikes.

The bicycle shed offers the possibility to install helmet storage shelfs and a set of electrical sockets with LED lights. This way, you can charge your electric bicycles in your bike shed!

## SMALL SHED, LOTS OF SPACE

310 x 231 x 175 cm (suitable for 4–6 bicycles)

SLIDING DOORS WITH ROOF