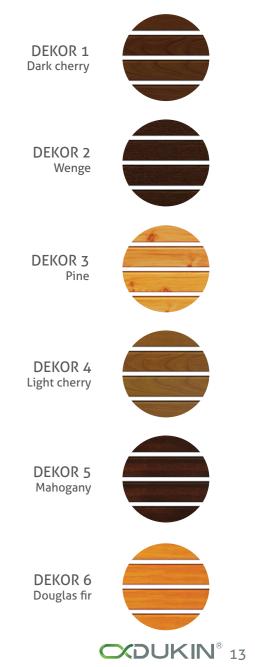

up> BIKE, your bicycles will be safely stored and always ready to use!

## EASILY ACCESS YOUR BICYCLES

## SMALL SHED, LOTS OF SPACE

310 x 231 x 175 cm (suitable for 4–6 bicycles)



SLIDING DOORS WITH ROOF

#### SLIDING DOOR GUIDE

BACKWALL

IMPACT PROTECTION









Sliding doors animation

#### ALUMINIUM CONSTRUCTION

175

LOCK (without cylindrical insert)



## StyleOUT<sup>®</sup> BIKE















## **STORING BICYCLES**

#### By DIN 79008 Standard



#### StyleOUT® BIKE BLANK



#### With two-level bicycle rack



#### StyleOUT<sup>®</sup> BIKE QUBIS



## MODELS

#### StyleOUT® BIKE LINIS



#### StyleOUT<sup>®</sup> BIKE TOMO



COUKIN<sup>®</sup> 9







## StyleOUT<sup>®</sup> BIKE



#### 



## ADDITIONAL EQUIPMENT



## COLORS

#### FAUX WOOD (only for the LINIS model)



# 

#### DUKIN d.o.o.

Babinska cesta 6A 9240 Ljutomer Slovenia

sales@dukin.eu +386 (0)59 100 150



www.dukin.eu