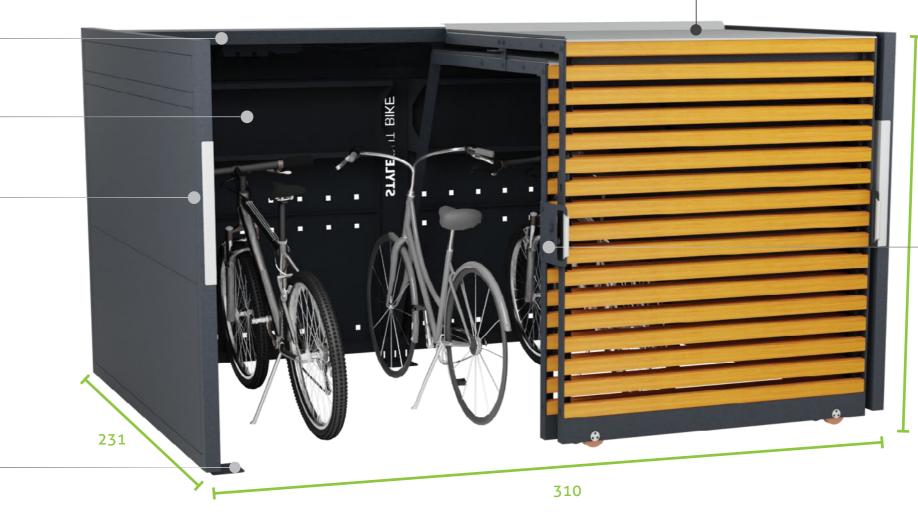

## SMALL SHED, LOTS OF SPACE

310 x 231 x 175 cm (suitable for 4–6 bicycles)

SLIDING DOORS WITH ROOF

## **STORING BICYCLES**

#### By DIN 79008 Standard