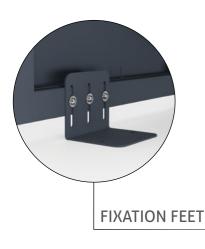

ever, but this raises the question of how to store and protect bicycles safely. This issue is particularly acute in urban areas where there is no space for traditional bicycle sheds.

The solution is StyleOUT<sup>®</sup> BIKE. The roof of the shed opens at the same time as the door, allowing easy access to the bikes.

The bicycle shed offers the possibility to install helmet storage shelfs and a set of electrical sockets with LED lights. This way, you can charge your electric bicycles in your bike shed!

With the StyleOUT<sup>®</sup> BIKE, your bicycles will be safely stored and always ready to use!

## EASILY ACCESS YOUR BICYCLES

## SMALL SHED, LOTS OF SPACE

310 x 231 x 175 cm (suitable for 4–6 bicycles)



SLIDING DOORS WITH ROOF

#### SLIDING DOOR GUIDE

BACKWALL

IMPACT PROTECTION









Sliding doors animation

#### ALUMINIUM CONSTRUCTION

175

LOCK (without cylindrical insert)



## StyleOUT<sup>®</sup> BIKE















## **STORING BICYCLES**

#### By DIN 79008 Standard



#### StyleOUT® BIKE BLANK



#### With two-level bicycle rack



#### StyleOUT<sup>®</sup> BIKE QUBIS



## MODELS

#### StyleOUT® BIKE LINIS



#### StyleOUT<sup>®</sup> BIKE TOMO



COUKIN<sup>®</sup> 9







## StyleOUT<sup>®</sup> BIKE



#### 



## ADDITIONAL EQUIPMENT



## COLORS

#### FAUX WOOD (only for the LINIS model)



# 

#### DUKIN d.o.o.

Babinska cesta 6A 9240 Ljutomer Slovenia

sales@dukin.eu +386 (0)59 100 150



www.dukin.eu