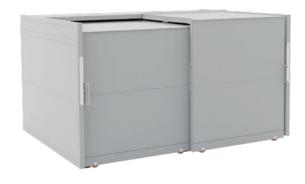

e roof of the shed opens at the same time as the door, allowing easy access to the bikes.

The bicycle shed offers the possibility to install helmet storage shelfs and a set of electrical sockets with LED lights. This way, you can charge your electric bicycles in your bike shed!

With the StyleOUT<sup>®</sup> BIKE, your bicycles will be safely stored and always ready to use!

## EASILY ACCESS YOUR BICYCLES

## SMALL SHED, LOTS OF SPACE

310 x 231 x 175 cm (suitable for 4–6 bicycles)



SLIDING DOORS WITH ROOF

#### SLIDING DOOR GUIDE

BACKWALL

IMPACT PROTECTION









Sliding doors animation

#### ALUMINIUM CONSTRUCTION

175

LOCK (without cylindrical insert)



## StyleOUT<sup>®</sup> BIKE















## **STORING BICYCLES**

#### By DIN 79008 Standard



#### StyleOUT® BIKE BLANK



#### With two-level bicycle rack



#### StyleOUT<sup>®</sup> BIKE QUBIS



## MODELS

#### StyleOUT® BIKE LINIS



#### StyleOUT<sup>®</sup> BIKE TOMO



COUKIN<sup>®</sup> 9







## StyleOUT<sup>®</sup> BIKE



#### 



## ADDITIONAL EQUIPMENT



## COLORS

#### FAUX WOOD (only for the LINIS model)



# 

#### DUKIN d.o.o.

Babinska cesta 6A 9240 Ljutomer Slovenia

sales@dukin.eu +386 (0)59 100 150



www.dukin.eu