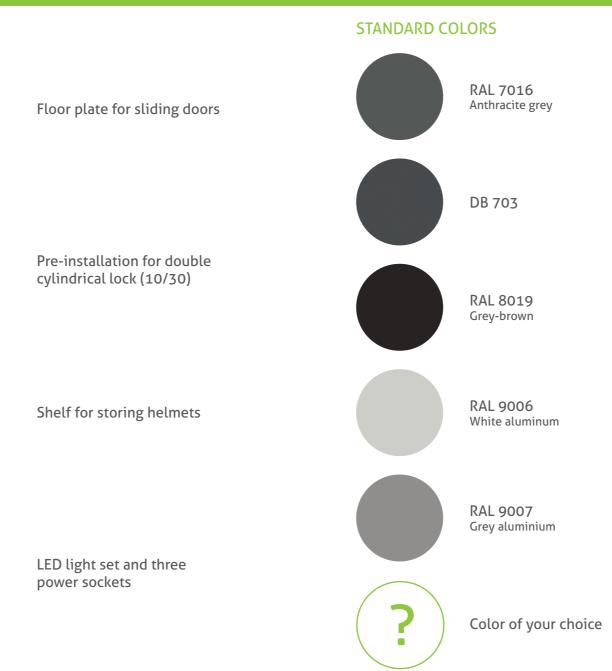

bicycles in your bike shed!

With the StyleOUT<sup>®</sup> BIKE, your bicycles will be safely stored and always ready to use!

## EASILY ACCESS YOUR BICYCLES

## SMALL SHED, LOTS OF SPACE

310 x 231 x 175 cm (suitable for 4–6 bicycles)



SLIDING DOORS WITH ROOF

#### SLIDING DOOR GUIDE

BACKWALL

IMPACT PROTECTION









Sliding doors animation

#### ALUMINIUM CONSTRUCTION

175

LOCK (without cylindrical insert)



## StyleOUT<sup>®</sup> BIKE















## **STORING BICYCLES**

#### By DIN 79008 Standard



#### StyleOUT® BIKE BLANK



#### With two-level bicycle rack



#### StyleOUT<sup>®</sup> BIKE QUBIS



## MODELS

#### StyleOUT® BIKE LINIS



#### StyleOUT<sup>®</sup> BIKE TOMO



COUKIN<sup>®</sup> 9







## StyleOUT<sup>®</sup> BIKE



#### 



## ADDITIONAL EQUIPMENT



## COLORS

#### FAUX WOOD (only for the LINIS model)



# 

#### DUKIN d.o.o.

Babinska cesta 6A 9240 Ljutomer Slovenia

sales@dukin.eu +386 (0)59 100 150



www.dukin.eu