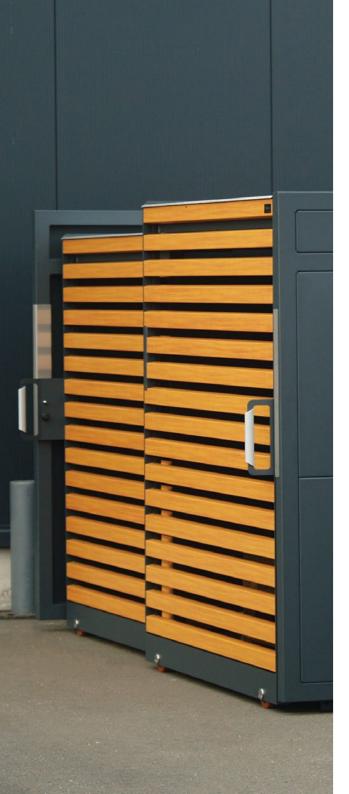

space for traditional bicycle sheds.

The solution is StyleOUT<sup>®</sup> BIKE. The roof of the shed opens at the same time as the door, allowing easy access to the bikes.

The bicycle shed offers the possibility to install helmet storage shelfs and a set of electrical sockets with LED lights. This way, you can charge your electric bicycles in your bike shed!

With the StyleOUT<sup>®</sup> BIKE, your bicycles will be safely stored and always ready to use!

## EASILY ACCESS YOUR BICYCLES

## SMALL SHED, LOTS OF SPACE

310 x 231 x 175 cm (suitable for 4–6 bicycles)



SLIDING DOORS WITH ROOF

#### SLIDING DOOR GUIDE

BACKWALL

IMPACT PROTECTION









Sliding doors animation

#### ALUMINIUM CONSTRUCTION

175

LOCK (without cylindrical insert)



## StyleOUT<sup>®</sup> BIKE















## **STORING BICYCLES**

#### By DIN 79008 Standard



#### StyleOUT® BIKE BLANK



#### With two-level bicycle rack



#### StyleOUT<sup>®</sup> BIKE QUBIS



## MODELS

#### StyleOUT® BIKE LINIS



#### StyleOUT<sup>®</sup> BIKE TOMO



COUKIN<sup>®</sup> 9







## StyleOUT<sup>®</sup> BIKE



#### 



## ADDITIONAL EQUIPMENT



## COLORS

#### FAUX WOOD (only for the LINIS model)



# 

#### DUKIN d.o.o.

Babinska cesta 6A 9240 Ljutomer Slovenia

sales@dukin.eu +386 (0)59 100 150



www.dukin.eu