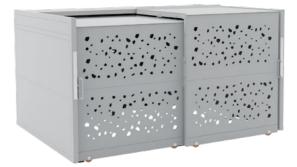

e shelfs and a set of electrical sockets with LED lights. This way, you can charge your electric bicycles in your bike shed!

With the StyleOUT<sup>®</sup> BIKE, your bicycles will be safely stored and always ready to use!

## EASILY ACCESS YOUR BICYCLES

## SMALL SHED, LOTS OF SPACE

310 x 231 x 175 cm (suitable for 4–6 bicycles)



SLIDING DOORS WITH ROOF

#### SLIDING DOOR GUIDE

BACKWALL

IMPACT PROTECTION









Sliding doors animation

#### ALUMINIUM CONSTRUCTION

175

LOCK (without cylindrical insert)



## StyleOUT<sup>®</sup> BIKE















## **STORING BICYCLES**

#### By DIN 79008 Standard



#### StyleOUT® BIKE BLANK



#### With two-level bicycle rack



#### StyleOUT<sup>®</sup> BIKE QUBIS



## MODELS

#### StyleOUT® BIKE LINIS



#### StyleOUT<sup>®</sup> BIKE TOMO



COUKIN<sup>®</sup> 9







## StyleOUT<sup>®</sup> BIKE



#### 



## ADDITIONAL EQUIPMENT



## COLORS

#### FAUX WOOD (only for the LINIS model)



# 

#### DUKIN d.o.o.

Babinska cesta 6A 9240 Ljutomer Slovenia

sales@dukin.eu +386 (0)59 100 150



www.dukin.eu