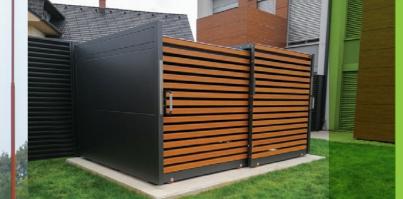

## SMALL SHED, LOTS OF SPACE

310 x 231 x 175 cm (suitable for 4–6 bicycles)

SLIDING DOORS WITH ROOF