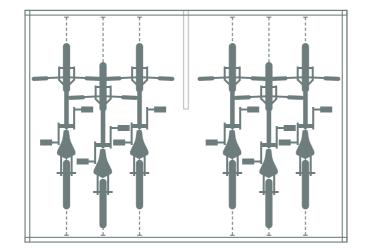

time as the door, allowing easy access to the bikes.

The bicycle shed offers the possibility to install helmet storage shelfs and a set of electrical sockets with LED lights. This way, you can charge your electric bicycles in your bike shed!

With the StyleOUT<sup>®</sup> BIKE, your bicycles will be safely stored and always ready to use!

## EASILY ACCESS YOUR BICYCLES

## SMALL SHED, LOTS OF SPACE

310 x 231 x 175 cm (suitable for 4–6 bicycles)



SLIDING DOORS WITH ROOF

#### SLIDING DOOR GUIDE

BACKWALL

IMPACT PROTECTION









Sliding doors animation

#### ALUMINIUM CONSTRUCTION

175

LOCK (without cylindrical insert)



## StyleOUT<sup>®</sup> BIKE















## **STORING BICYCLES**

#### By DIN 79008 Standard



#### StyleOUT® BIKE BLANK



#### With two-level bicycle rack



#### StyleOUT<sup>®</sup> BIKE QUBIS



## MODELS

#### StyleOUT® BIKE LINIS



#### StyleOUT<sup>®</sup> BIKE TOMO



COUKIN<sup>®</sup> 9







## StyleOUT<sup>®</sup> BIKE



#### 



## ADDITIONAL EQUIPMENT



## COLORS

#### FAUX WOOD (only for the LINIS model)



# 

#### DUKIN d.o.o.

Babinska cesta 6A 9240 Ljutomer Slovenia

sales@dukin.eu +386 (0)59 100 150



www.dukin.eu