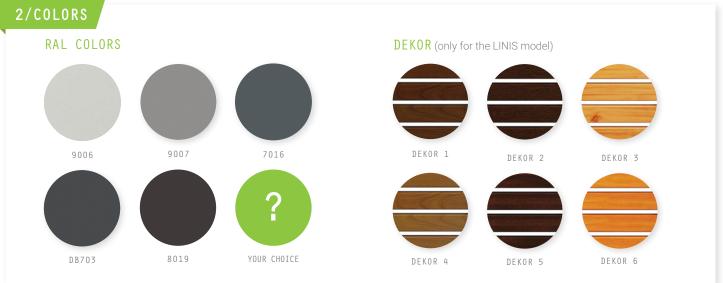

ITH STYLEOUT® BIKE

With the StyleOUT® BIKE bicycle shed, your bicycles will be safely stored and easily accessible.



## RETRACTABLE ROOF

Retractable roof makes bicycle parking easy.



#### LOW HEIGHT

Suitable for installation in urban environments.



#### LOCKING

A built-in lock keeps your stored items safe.



#### SUSTAINABILITY

High-quality materials and production ensure long-term use and easy maintenance.

### SMALL SHED, MANY BICYCLES

Due to the retractable roof, that opens along with the door, the bicycles shed is low and discreet and therefore suitable for installation in urban environments, e.g. next to apartment and business buildings, schools, parks, etc. You can also use them outdoors next to your house, as they beautify the surroundings with their elegant design.