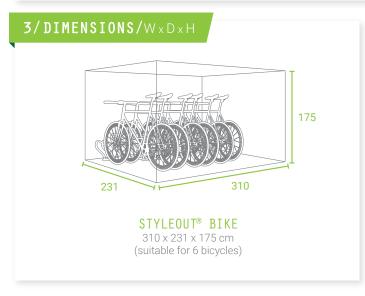

H STYLEOUT® BIKE

With the StyleOUT® BIKE bicycle shed, your bicycles will be safely stored and easily accessible.



## RETRACTABLE ROOF

Retractable roof makes bicycle parking easy.



#### LOW HEIGHT

Suitable for installation in urban environments.



#### LOCKING

A built-in lock keeps your stored items safe.



#### SUSTAINABILITY

High-quality materials and production ensure long-term use and easy maintenance.

### SMALL SHED, MANY BICYCLES

Due to the retractable roof, that opens along with the door, the bicycles shed is low and discreet and therefore suitable for installation in urban environments, e.g. next to apartment and business buildings, schools, parks, etc. You can also use them outdoors next to your house, as they beautify the surroundings with their elegant design.