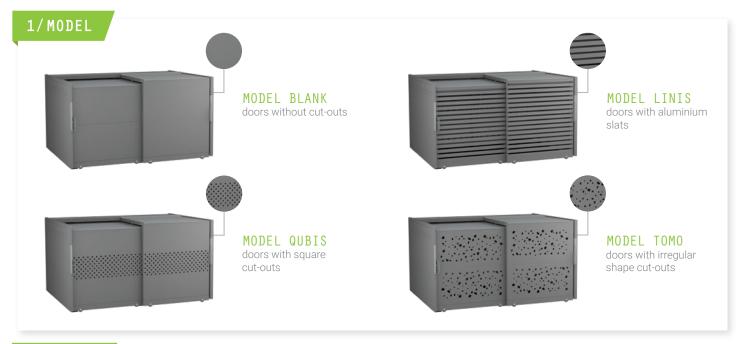

WITH STYLEOUT® BIKE

With the StyleOUT® BIKE bicycle shed, your bicycles will be safely stored and easily accessible.



## RETRACTABLE ROOF

Retractable roof makes bicycle parking easy.



#### LOW HEIGHT

Suitable for installation in urban environments.



#### LOCKING

A built-in lock keeps your stored items safe.



#### SUSTAINABILITY

High-quality materials and production ensure long-term use and easy maintenance.

### SMALL SHED, MANY BICYCLES

Due to the retractable roof, that opens along with the door, the bicycles shed is low and discreet and therefore suitable for installation in urban environments, e.g. next to apartment and business buildings, schools, parks, etc. You can also use them outdoors next to your house, as they beautify the surroundings with their elegant design.