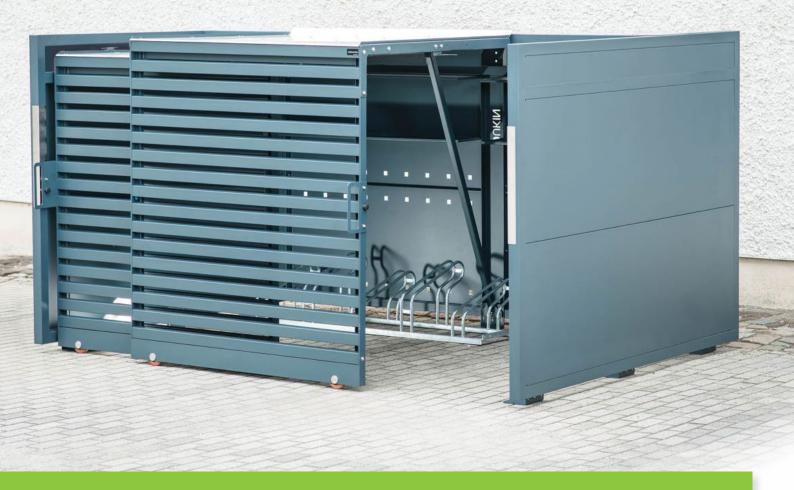

# STORE YOUR BICYCLES SAFELY WITH STYLEOUT® BIKE

With the StyleOUT® BIKE bicycle shed, your bicycles will be safely stored and easily accessible.

## RETRACTABLE ROOF

Retractable roof makes bicycle parking easy.

### SMALL SHED, MANY BICYCLES

Due to the retractable roof, that opens along with the door, the bicycles shed is low and discreet and therefore suitable for installation in urban environments, e.g. next to apartment and business buildings, schools, parks, etc. You can also use them outdoors next to your house, as they beautify the surroundings with their elegant design.