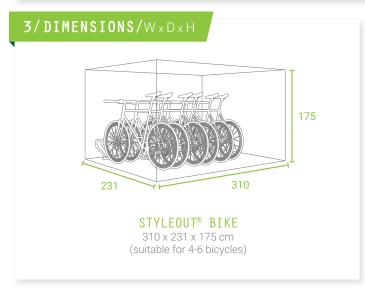

H STYLEOUT® BIKE

With the StyleOUT® BIKE bicycle shed, your bicycles will be safely stored and easily accessible.



## RETRACTABLE ROOF

Retractable roof makes bicycle parking easy.



#### LOW HEIGHT

Suitable for installation in urban environments.



#### LOCKING

A built-in lock keeps your stored items safe.



#### SUSTAINABILITY

High-quality materials and production ensure long-term use and easy maintenance.

### SMALL SHED, MANY BICYCLES

Due to the retractable roof, that opens along with the door, the bicycles shed is low and discreet and therefore suitable for installation in urban environments, e.g. next to apartment and business buildings, schools, parks, etc. You can also use them outdoors next to your house, as they beautify the surroundings with their elegant design.