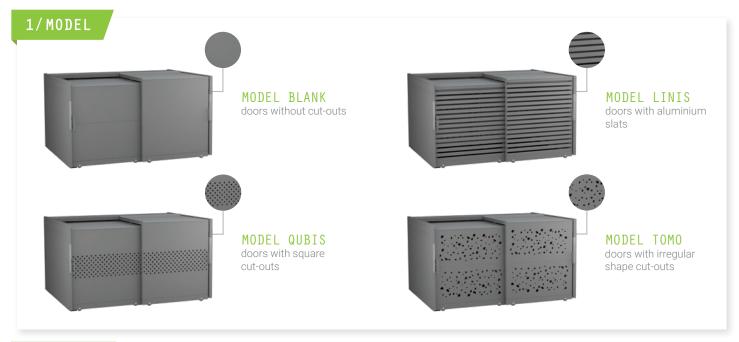

WITH STYLEOUT® BIKE

With the StyleOUT® BIKE bicycle shed, your bicycles will be safely stored and easily accessible.



## RETRACTABLE ROOF

Retractable roof makes bicycle parking easy.



#### LOW HEIGHT

Suitable for installation in urban environments.



#### LOCKING

A built-in lock keeps your stored items safe.



#### SUSTAINABILITY

High-quality materials and production ensure long-term use and easy maintenance.

### SMALL SHED, MANY BICYCLES

Due to the retractable roof, that opens along with the door, the bicycles shed is low and discreet and therefore suitable for installation in urban environments, e.g. next to apartment and business buildings, schools, parks, etc. You can also use them outdoors next to your house, as they beautify the surroundings with their elegant design.