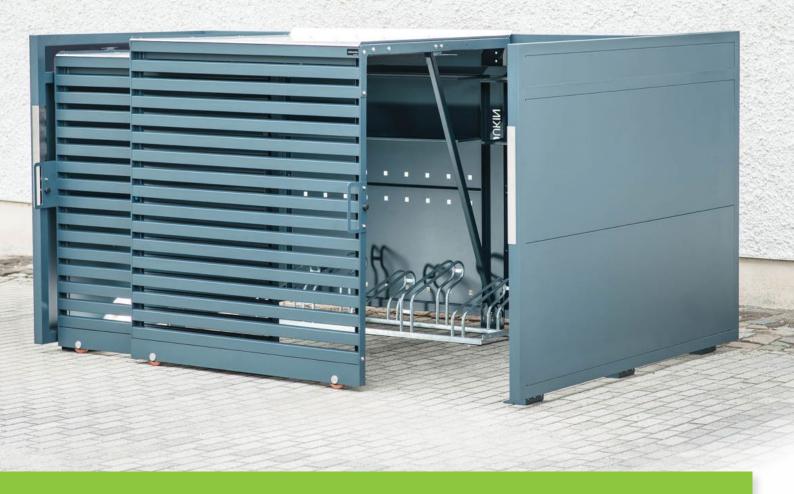

# STORE YOUR BICYCLES SAFELY WITH STYLEOUT® BIKE

With the StyleOUT® BIKE bicycle shed, your bicycles will be safely stored and easily accessible.

## RETRACTABLE ROOF

Retractable roof makes bicycle parking easy.

### SMALL SHED, MANY BICYCLES

Due to the retractable roof, that opens along with the door, the bicycles shed is low and discreet and therefore suitable for installation in urban environments, e.g. next to apartment and business buildings, schools, parks, etc. You can also use them outdoors next to your house, as they beautify the surroundings with their elegant design.