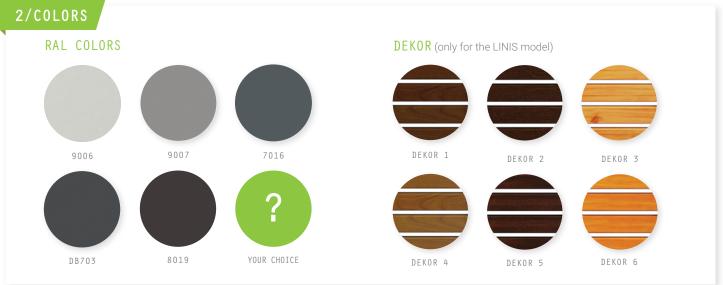

ITH STYLEOUT® BIKE

With the StyleOUT® BIKE bicycle shed, your bicycles will be safely stored and easily accessible.



## RETRACTABLE ROOF

Retractable roof makes bicycle parking easy.



#### LOW HEIGHT

Suitable for installation in urban environments.



#### LOCKING

A built-in lock keeps your stored items safe.



#### SUSTAINABILITY

High-quality materials and production ensure long-term use and easy maintenance.

### SMALL SHED, MANY BICYCLES

Due to the retractable roof, that opens along with the door, the bicycles shed is low and discreet and therefore suitable for installation in urban environments, e.g. next to apartment and business buildings, schools, parks, etc. You can also use them outdoors next to your house, as they beautify the surroundings with their elegant design.