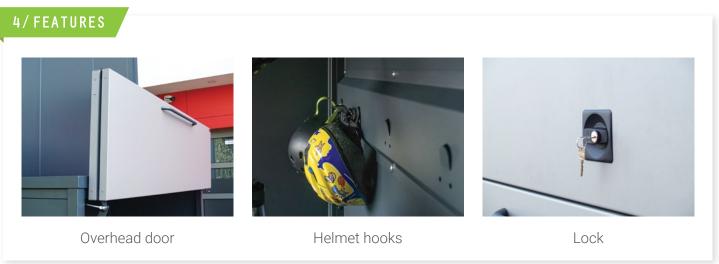

### **EASY ACCESS**

Park your bicycles in a quick and simple way.

### LOCKING

A built-in lock keeps your stored items safe.

## EASILY ACCESSIBLE BICYCLE SHED

The **StyleOUT® GARAGE** is a bicycle garage characterised by its overhead door that provides easy access as well as protection for your bicycles. The garage will add style and functionality to your yard.