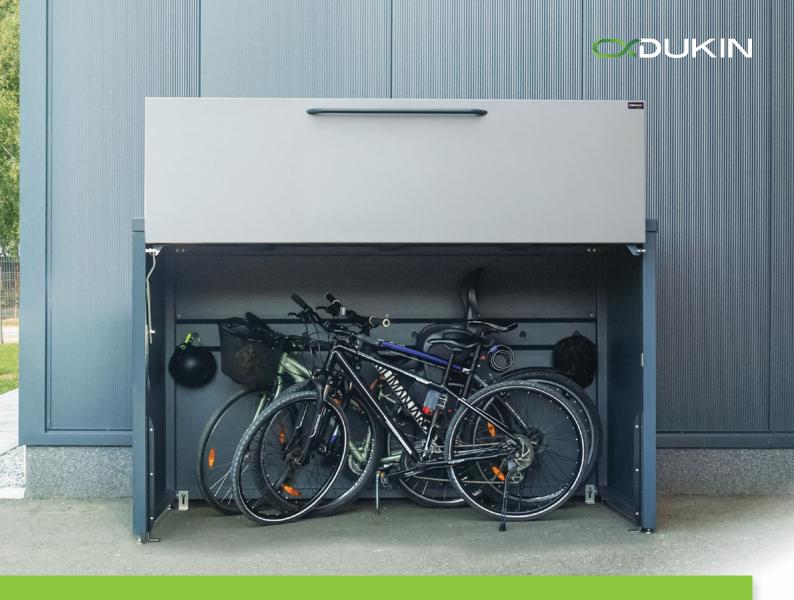

# STYLEOUT® GARAGE FOR BICYCLES PERFECT FOR SMALL YARDS

Due to its small external dimensions, the StyleOUT® GARAGE bicycle shed can be used in places where there is not much space.

## EASILY ACCESSIBLE BICYCLE SHED

The **StyleOUT® GARAGE** is a bicycle garage characterised by its overhead door that provides easy access as well as protection for your bicycles. The garage will add style and functionality to your yard.

# 1/MODEL STYLEOUT® GARAGE MIDI