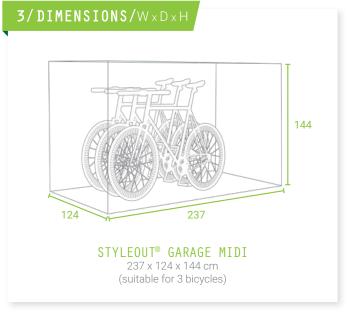

# SPACE UTILISATION

Despite its small dimensions, it provides room for at least three bicycles.

# 1/MODEL STYLEOUT® GARAGE MIDI