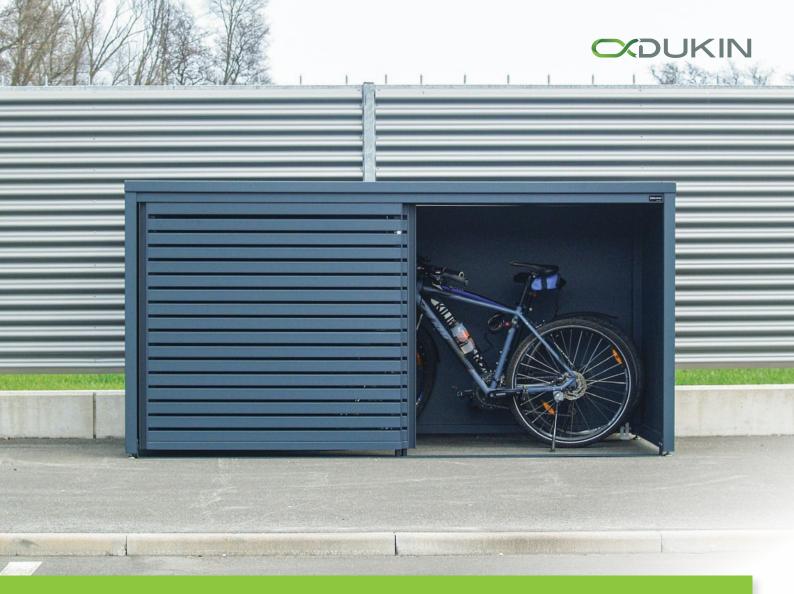

# DUKINOUTDOOR THE UNIVERSAL OUTDOOR STORAGE UNIT STYLEOUT® STORE IS ALWAYS WITHIN REACH

The StyleOUT<sup>®</sup> STORE outdoor storage unit is designed for storing bicycles, prams and other items you want to store outside of your home without sacrificing safety or style.

## EXTERNAL STORAGE WITH SLIDING DOORS

The **StyleOUT**<sup>®</sup> **STORE** outdoor storage unit can be installed almost anywhere. All you need is a level and a hard surface onto which you can fix the storage unit. It is available in many colours so you can match it with the rest of your surroundings. The large sliding door does not have a high sill and provides easy item maneuvering in and out of the storage unit.