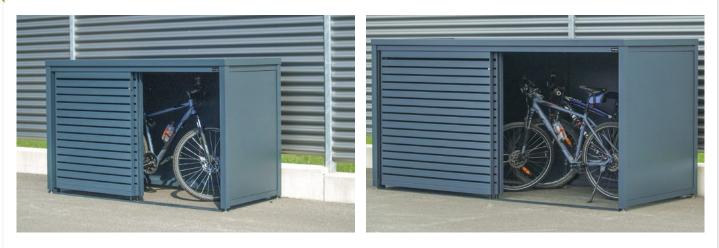

## EXTERNAL STORAGE WITH SLIDING DOORS

The **StyleOUT**<sup>®</sup> **STORE** outdoor storage unit can be installed almost anywhere. All you need is a level and a hard surface onto which you can fix the storage unit. It is available in many colours so you can match it with the rest of your surroundings. The large sliding door does not have a high sill and provides easy item maneuvering in and out of the storage unit.