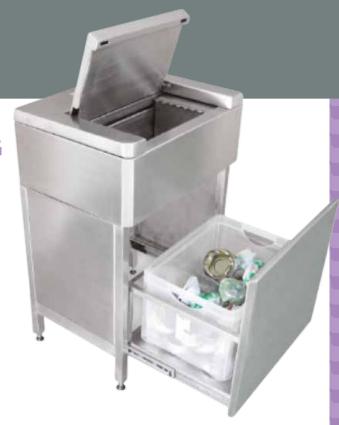

## SOLUTION FOR COMPACTING PACKAGING WASTE IN PROFESSIONAL KITCHENS

PACKPRO is a universal compactor for packaging waste in stainless form for professional kitchens. The device provides the reduction of waste volume up to 80 % and enables the compacting of all kinds of waste, i.e. cans, tins, Tetra Paks and plastic bottles. With the compactor you will save a lot of time in handling waste, in addition it also features easy cleaning (all the parts can be washed in the dishwasher).

## 7 REASONS TO CHOOSE THE PACKPRO PRODUCT

- · Reduce the costs of waste disposal,
- significantly reduce time for waste treatment,
- reduce the volume of waste by up to 80 %,
- after compacting the waste retains its compactness and does not expand,
- compacting of all types of waste cans, tins, Tetra Packs and plastic bottles,
- easy cleaning and maintenance,
- possible subsequent separation of waste at the collection centre.