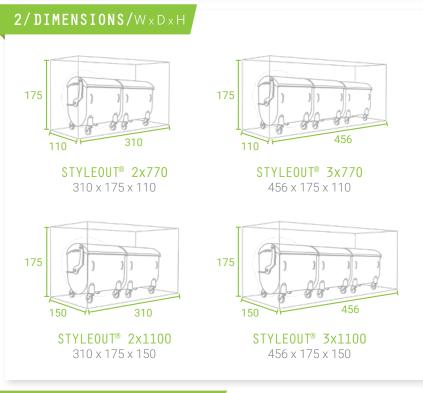

### WASTE ENCLOSURE WITH RETRACTABLE ROOF

StyleOUT 1100 waste container enclosure is designed to enclose up to 1100 L waste containers, whereas the StyleOUT 770 waste container enclosure is somewhat narrower and suitable for closing containers of up to 770 L. Both are distinguished by a retractable roof, that opens along with the doors, making it easy to access containers, while at the same time being substantially lower.