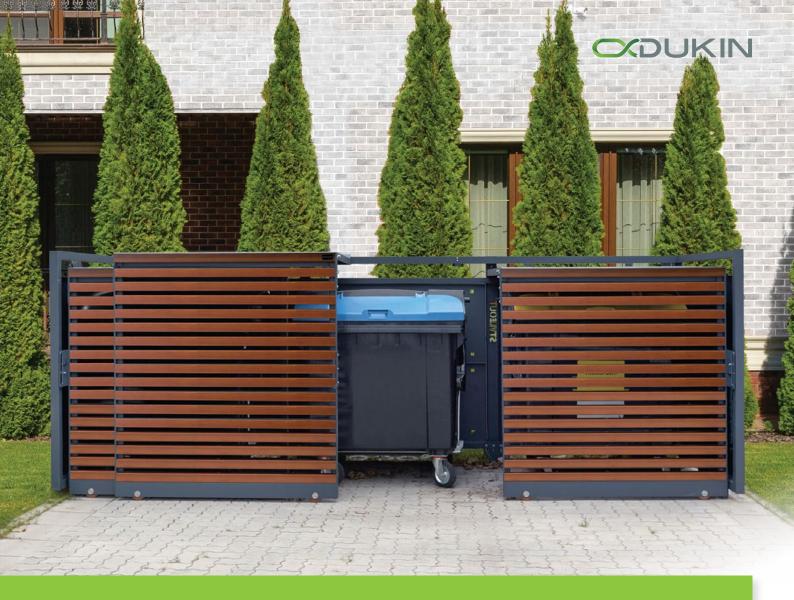

# NEAT STORAGE FOR LARGE WASTE CONTAINERS **STYLEOUT® 770/1100**

Easily hide your waste containers from nosy looks and keep your surroundings tidy with the StyleOUT® 770/1100.

### WASTE ENCLOSURE WITH RETRACTABLE ROOF

StyleOUT 1100 waste container enclosure is designed to enclose up to 1100 L waste containers, whereas the StyleOUT 770 waste container enclosure is somewhat narrower and suitable for closing containers of up to 770 L. Both are distinguished by a retractable roof, that opens along with the doors, making it easy to access containers, while at the same time being substantially lower.