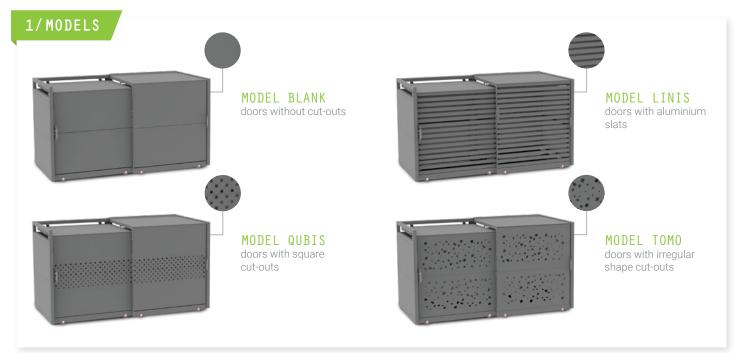

### WASTE ENCLOSURE WITH RETRACTABLE ROOF

StyleOUT 1100 waste container enclosure is designed to enclose up to 1100 L waste containers, whereas the StyleOUT 770 waste container enclosure is somewhat narrower and suitable for closing containers of up to 770 L. Both are distinguished by a retractable roof, that opens along with the doors, making it easy to access containers, while at the same time being substantially lower.