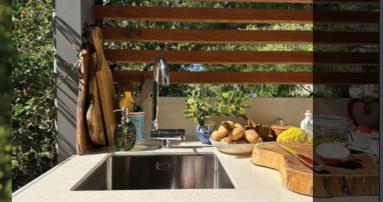

# BUILT-IN ELEMENTS AND OPTIONAL EQUIPMENT

### Foldable shelf

Protective cover

Custom opening in the countertop Dekton<sup>®</sup> for eletrical plate, induction plate, gas plate, etc.