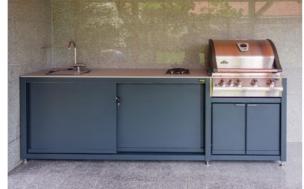

### CookOUT<sup>®</sup> – GRILL ELEMENTS

#### LEFT, RIGHT OR CENTRAL ARRANGEMENT POSSIBLE. ALSO AVAILABLE AS A FREE-STANDING MODULE.

#### OPTIONAL EQUIPMENT

Additional shelf

Lock

Pull-out bins

Narrower shelf

Electrical socket

**GRILL MODULE** 

EGG MODULE

**GRILL INTEGRATION INTO** THE COUNTERTOP