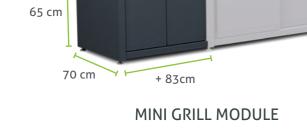

### CookOUT<sup>®</sup> – GRILL ELEMENTS

#### OPTIONAL EQUIPMENT

Additional shelf

Lock

Pull-out bins

Narrower shelf

Electrical socket

**GRILL MODULE** 

EGG MODULE