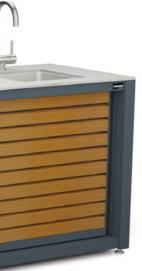

### CookOUT<sup>®</sup> LINIS

### FAUX WOOD (only for the LINIS model)

DEKOR 1 Dark cherry

DEKOR 2 Wenge

the c

DEKOR 4 Light cherry

DEKOR 5 Mahogany

DEKOR 6 Douglas fir

**DEKTON® DANAE** SAND DECOR