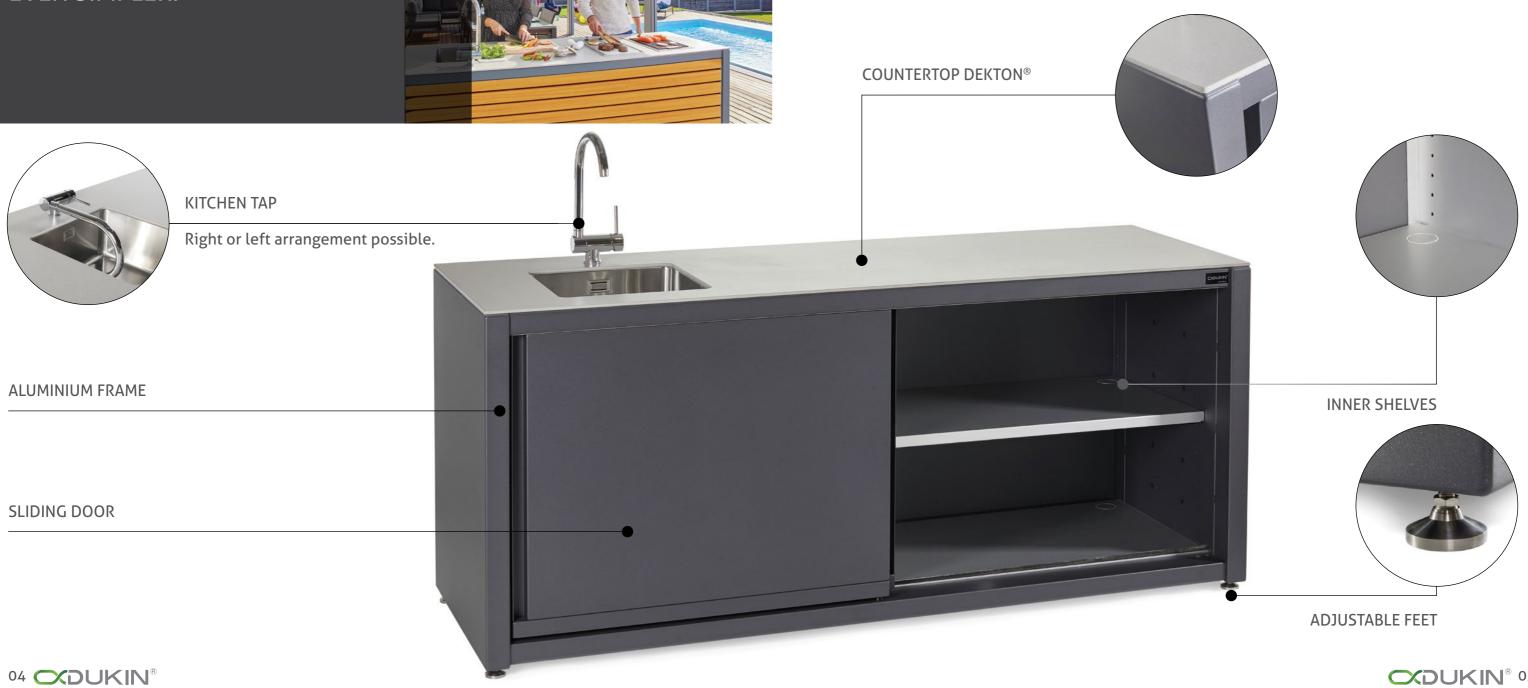

### COOKING EVEN SIMPLER!

#### LEFT, RIGHT OR CENTRAL ARRANGEMENT POSSIBLE. ALSO AVAILABLE AS A FREE-STANDING MODULE.

#### OPTIONAL EQUIPMENT

Additional shelf

Lock

Pull-out bins

Narrower shelf

Electrical socket

**GRILL MODULE** 

EGG MODULE