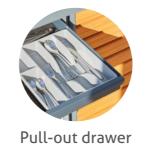

#### OPTIONAL EQUIPMENT

Additional shelf

Lock

Pull-out bins

Narrower shelf

Electrical socket

**GRILL MODULE** 

EGG MODULE