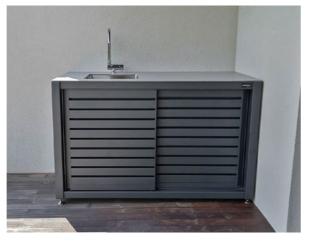

me outdoors? Do you enjoy making meals for friends and family?

### COOKING EVEN SIMPLER!







### CookOUT<sup>®</sup> – SIZES





## CookOUT<sup>®</sup> – MODELS





### CookOUT<sup>®</sup> LINIS



### CookOUT<sup>®</sup> – GRILL ELEMENTS

#### LEFT, RIGHT OR CENTRAL ARRANGEMENT POSSIBLE. ALSO AVAILABLE AS A FREE-STANDING MODULE.

#### OPTIONAL EQUIPMENT



Additional shelf

Lock



Pull-out bins



Narrower shelf



Electrical socket





**GRILL MODULE** 



EGG MODULE





**GRILL INTEGRATION INTO** THE COUNTERTOP





# BUILT-IN ELEMENTS AND OPTIONAL EQUIPMENT





#### Protective back wall + LED ambient lighting



### Foldable shelf



Protective cover

Custom opening in the countertop Dekton<sup>®</sup> for eletrical plate, induction plate, gas plate, etc.



## CookOUT®















#### STANDARD COLOURS



White aluminum



RAL 9007 Grey aluminium

RAL 7016 Anthracite grey





?

colour of your choice

COUNTER



**DEKTON® KOVIK** CONCRETE DECOR



Customize your outdoor kitchen.

Scan the QR Code and open the configurator.



### FAUX WOOD (only for the LINIS model)



DEKOR 1 Dark cherry



DEKOR 2 Wenge



the c

DEKOR 4 Light cherry



DEKOR 5 Mahogany



DEKOR 6 Douglas fir



**DEKTON® DANAE** SAND DECOR





# 

#### DUKIN d.o.o.

Babinska cesta 6A 9240 Ljutomer Slovenia

sales@dukin.eu +386 (0)59 100 150



www.dukin.eu