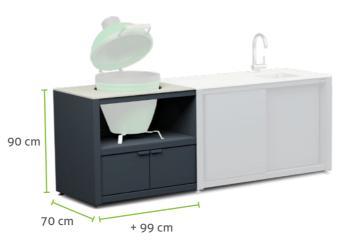

will let you make your meals outside, on the terrace, surrounded by your near and dear ones.

> Invite your family, friends and neighbours to spend some quality time with you in your CookOUT<sup>®</sup> outdoor kitchen!

### WHY NOT COOK OUTDOORS AND ENJOY SOME FRESH AIR WITH YOUR **NEAR AND DEAR ONES!**

Do you spend a lot of time outdoors? Do you enjoy making meals for friends and family?

### COOKING EVEN SIMPLER!







### CookOUT<sup>®</sup> – SIZES





## CookOUT<sup>®</sup> – MODELS





### CookOUT<sup>®</sup> LINIS



### CookOUT<sup>®</sup> – GRILL ELEMENTS

#### LEFT, RIGHT OR CENTRAL ARRANGEMENT POSSIBLE. ALSO AVAILABLE AS A FREE-STANDING MODULE.

#### OPTIONAL EQUIPMENT



Additional shelf

Lock



Pull-out bins



Narrower shelf



Electrical socket





**GRILL MODULE** 



EGG MODULE





**GRILL INTEGRATION INTO** THE COUNTERTOP





# BUILT-IN ELEMENTS AND OPTIONAL EQUIPMENT





#### Protective back wall + LED ambient lighting



### Foldable shelf



Protective cover

Custom opening in the countertop Dekton<sup>®</sup> for eletrical plate, induction plate, gas plate, etc.



## CookOUT®















#### STANDARD COLOURS



White aluminum



RAL 9007 Grey aluminium

RAL 7016 Anthracite grey





?

colour of your choice

COUNTER



**DEKTON® KOVIK** CONCRETE DECOR



Customize your outdoor kitchen.

Scan the QR Code and open the configurator.



### FAUX WOOD (only for the LINIS model)



DEKOR 1 Dark cherry



DEKOR 2 Wenge



the c

DEKOR 4 Light cherry



DEKOR 5 Mahogany



DEKOR 6 Douglas fir



**DEKTON® DANAE** SAND DECOR





# 

#### DUKIN d