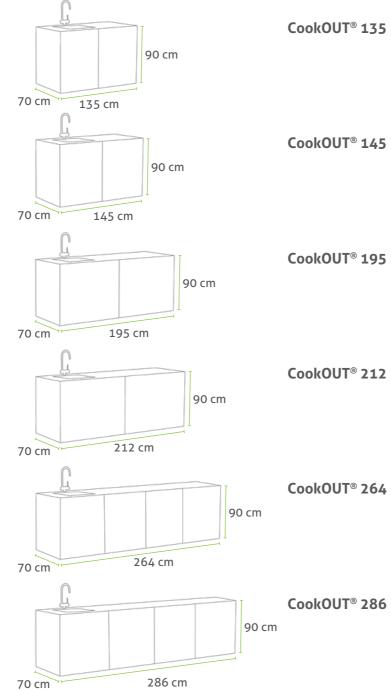

up> sizes 06
  - CookOUT<sup>®</sup> models 07
  - CookOUT<sup>®</sup> grill elements 08
  - Built-in elements and optional equipment 09
    - Colours 13





Many would say that moments shared over tasty food make our lives so much better.

If the answer is YES, an outdoor kitchen is the step to make your social life so much better. It will let you make your meals outside, on the terrace, surrounded by your near and dear ones.

> Invite your family, friends and neighbours to spend some quality time with you in your CookOUT<sup>®</sup> outdoor kitchen!

### WHY NOT COOK OUTDOORS AND ENJOY SOME FRESH AIR WITH YOUR **NEAR AND DEAR ONES!**

Do you spend a lot of time outdoors? Do you enjoy making meals for friends and family?

### COOKING EVEN SIMPLER!







### CookOUT<sup>®</sup> – SIZES





## CookOUT<sup>®</sup> – MODELS





### CookOUT<sup>®</sup> LINIS



### CookOUT<sup>®</sup> – GRILL ELEMENTS

#### LEFT, RIGHT OR CENTRAL ARRANGEMENT POSSIBLE. ALSO AVAILABLE AS A FREE-STANDING MODULE.

#### OPTIONAL EQUIPMENT



Additional shelf

Lock



Pull-out bins



Narrower shelf



Electrical socket





**GRILL MODULE** 



EGG MODULE





**GRILL INTEGRATION INTO** THE COUNTERTOP





# BUILT-IN ELEMENTS AND OPTIONAL EQUIPMENT





#### Protective back wall + LED ambient lighting



### Foldable shelf



Protective cover

Custom opening in the countertop Dekton<sup>®</sup> for eletrical plate, induction plate, gas plate, etc.



## CookOUT®















#### STANDARD COLOURS



White aluminum



RAL 9007 Grey aluminium

RAL 7016 Anthracite grey





?

colour of your choi