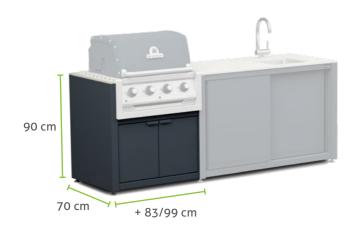

e so much better. It will let you make your meals outside, on the terrace, surrounded by your near and dear ones.

> Invite your family, friends and neighbours to spend some quality time with you in your CookOUT<sup>®</sup> outdoor kitchen!

### WHY NOT COOK OUTDOORS AND ENJOY SOME FRESH AIR WITH YOUR **NEAR AND DEAR ONES!**

Do you spend a lot of time outdoors? Do you enjoy making meals for friends and family?

### COOKING EVEN SIMPLER!







### CookOUT<sup>®</sup> – SIZES





## CookOUT<sup>®</sup> – MODELS





### CookOUT<sup>®</sup> LINIS



### CookOUT<sup>®</sup> – GRILL ELEMENTS

#### LEFT, RIGHT OR CENTRAL ARRANGEMENT POSSIBLE. ALSO AVAILABLE AS A FREE-STANDING MODULE.

#### OPTIONAL EQUIPMENT



Additional shelf

Lock



Pull-out bins



Narrower shelf



Electrical socket





**GRILL MODULE** 



EGG MODULE





**GRILL INTEGRATION INTO** THE COUNTERTOP





# BUILT-IN ELEMENTS AND OPTIONAL EQUIPMENT





#### Protective back wall + LED ambient lighting



### Foldable shelf



Protective cover

Custom opening in the countertop Dekton<sup>®</sup> for eletrical plate, induction plate, gas plate, etc.



## CookOUT®















#### STANDARD COLOURS



White aluminum



RAL 9007 Grey aluminium

RAL 7016 Anthracite grey





?

colour of your choice

COUNTER



**DEKTON® KOVIK** CONCRETE DECOR



Customize your outdoor kitchen.

Scan the QR Code and open the configurator.



### FAUX WOOD (only for the LINIS model)



DEKOR 1 Dark cherry



DEKOR 2 Wenge



the c

DEKOR 4 Light cherry



DEKOR 5 Mahogany



DEKOR 6 Douglas fir



**DEKTON® DANAE** SAND DECOR