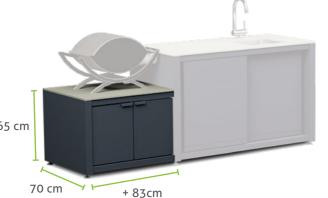

### CookOUT<sup>®</sup> – GRILL ELEMENTS

#### LEFT, RIGHT OR CENTRAL ARRANGEMENT POSSIBLE. ALSO AVAILABLE AS A FREE-STANDING MODULE.