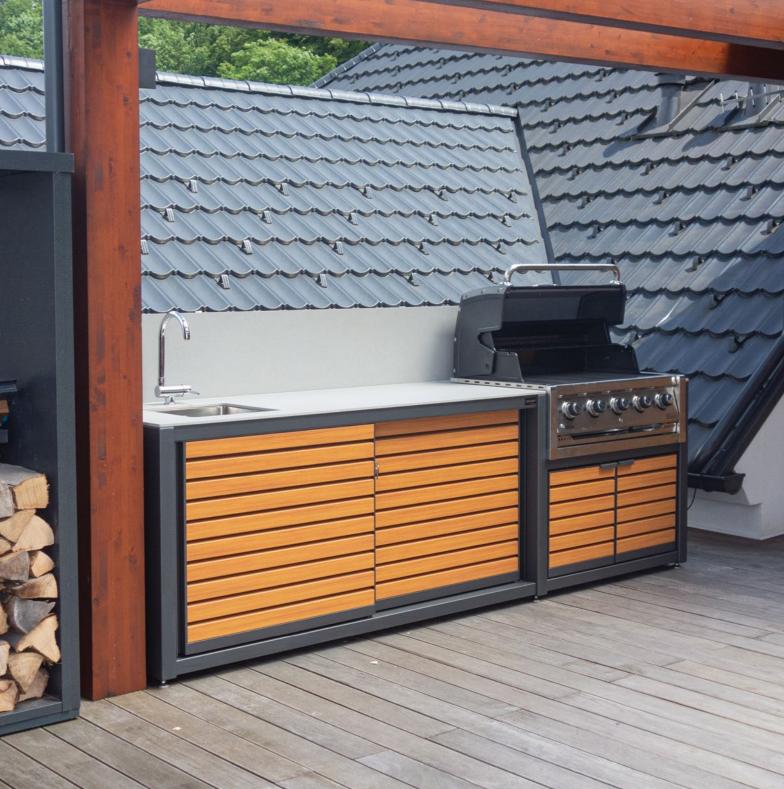

### COOKING EVEN SIMPLER!

### CookOUT<sup>®</sup> – GRILL ELEMENTS

#### LEFT, RIGHT OR CENTRAL ARRANGEMENT POSSIBLE. ALSO AVAILABLE AS A FREE-STANDING MODULE.

#### OPTIONAL EQUIPMENT

Additional shelf

Lock

Pull-out bins

Narrower shelf

Electrical socket

**GRILL MODULE** 

EGG MODULE