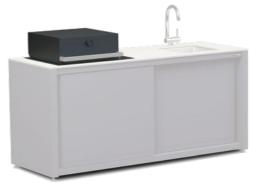

e your meals outside, on the terrace, surrounded by your near and dear ones.

> Invite your family, friends and neighbours to spend some quality time with you in your CookOUT<sup>®</sup> outdoor kitchen!

### WHY NOT COOK OUTDOORS AND ENJOY SOME FRESH AIR WITH YOUR **NEAR AND DEAR ONES!**

Do you spend a lot of time outdoors? Do you enjoy making meals for friends and family?

### COOKING EVEN SIMPLER!







### CookOUT<sup>®</sup> – SIZES





## CookOUT<sup>®</sup> – MODELS





### CookOUT<sup>®</sup> LINIS



### CookOUT<sup>®</sup> – GRILL ELEMENTS

#### LEFT, RIGHT OR CENTRAL ARRANGEMENT POSSIBLE. ALSO AVAILABLE AS A FREE-STANDING MODULE.

#### OPTIONAL EQUIPMENT



Additional shelf

Lock



Pull-out bins



Narrower shelf



Electrical socket





**GRILL MODULE** 



EGG MODULE





**GRILL INTEGRATION INTO** THE COUNTERTOP





# BUILT-IN ELEMENTS AND OPTIONAL EQUIPMENT





#### Protective back wall + LED ambient lighting



### Foldable shelf



Protective cover

Custom opening in the countertop Dekton<sup>®</sup> for eletrical plate, induction plate, gas plate, etc.



## CookOUT®















#### STANDARD COLOURS



White aluminum



RAL 9007 Grey aluminium

RAL 7016 Anthracite grey





?

colour of your choice

COUNTER



**DEKTON® KOVIK** CONCRETE DECOR



Customize your outdoor kitchen.

Scan the QR Code and open the configurator.



### FAUX WOOD (only for the LINIS model)



DEKOR 1 Dark cherry



DEKOR 2 Wenge



the c

DEKOR 4 Light cherry



DEKOR 5 Mahogany



DEKOR 6 Douglas fir



**DEKTON® DANAE** SAND DECOR





# 

#### DUKIN d.o.o.

Babinska