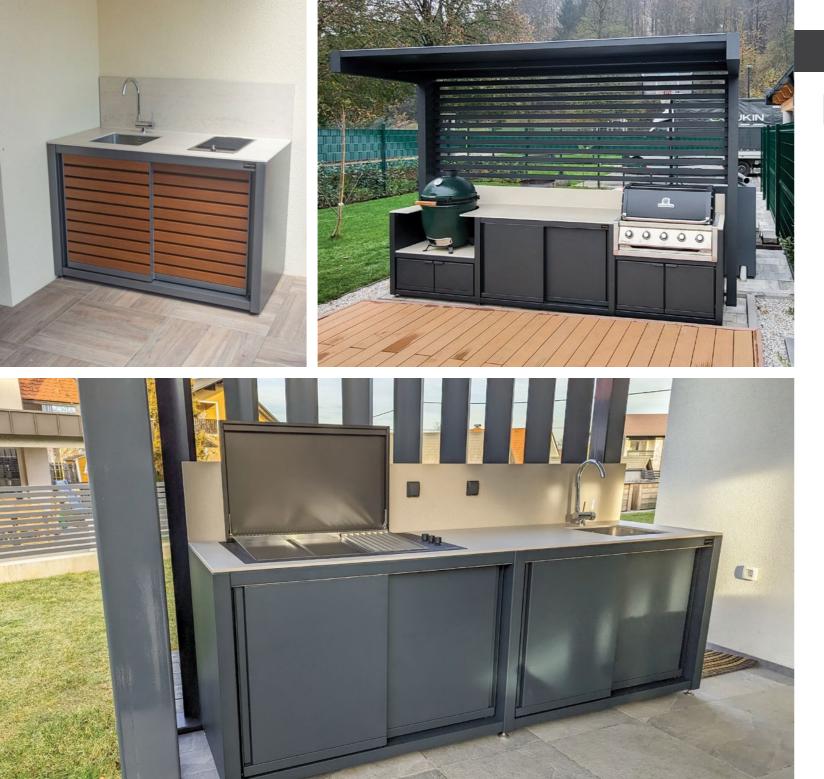

## CookOUT<sup>®</sup> – MODELS

### CookOUT<sup>®</sup> LINIS

# BUILT-IN ELEMENTS AND OPTIONAL EQUIPMENT