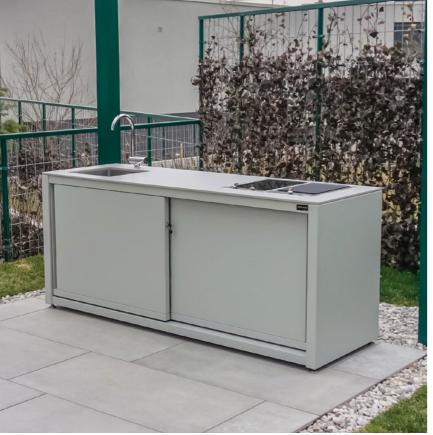

time outdoors? Do you enjoy making meals for friends and family?

### COOKING EVEN SIMPLER!







### CookOUT<sup>®</sup> – SIZES





## CookOUT<sup>®</sup> – MODELS





### CookOUT<sup>®</sup> LINIS



### CookOUT<sup>®</sup> – GRILL ELEMENTS

#### LEFT, RIGHT OR CENTRAL ARRANGEMENT POSSIBLE. ALSO AVAILABLE AS A FREE-STANDING MODULE.

#### OPTIONAL EQUIPMENT



Additional shelf

Lock



Pull-out bins



Narrower shelf



Electrical socket





**GRILL MODULE** 



EGG MODULE





**GRILL INTEGRATION INTO** THE COUNTERTOP





# BUILT-IN ELEMENTS AND OPTIONAL EQUIPMENT





#### Protective back wall + LED ambient lighting



### Foldable shelf



Protective cover

Custom opening in the countertop Dekton<sup>®</sup> for eletrical plate, induction plate, gas plate, etc.



## CookOUT®















#### STANDARD COLOURS



White aluminum



RAL 9007 Grey aluminium

RAL 7016 Anthracite grey





?

colour of your choice

COUNTER



**DEKTON® KOVIK** CONCRETE DECOR



Customize your outdoor kitchen.

Scan the QR Code and open the configurator.



### FAUX WOOD (only for the LINIS model)



DEKOR 1 Dark cherry



DEKOR 2 Wenge



the c

DEKOR 4 Light cherry



DEKOR 5 Mahogany



DEKOR 6 Douglas fir



**DEKTON® DANAE** SAND DECOR





# 

#### DUKIN d.o.o.

Babinska cesta 6A 9240 Ljutomer Slovenia

sales@dukin.eu +386 (0)59 100 150



www.dukin.eu