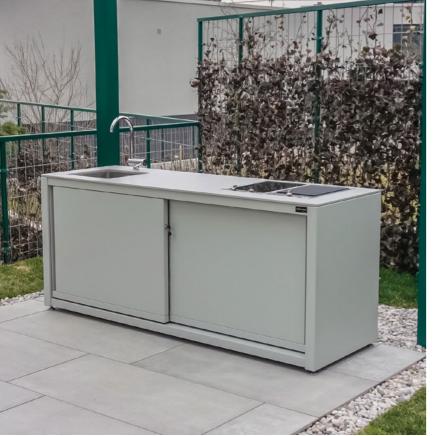

you spend a lot of time outdoors? Do you enjoy making meals for friends and family?

## COOKING EVEN SIMPLER!









## CookOUT<sup>®</sup> – SIZES





## CookOUT<sup>®</sup> – MODELS





## CookOUT® LINIS

## CookOUT<sup>®</sup> GRILL, EGG – grill elements

### LEFT, RIGHT OR CENTRAL ARRANGEMENT POSSIBLE. ALSO AVAILABLE AS A FREE-STANDING MODULE.

### OPTIONAL EQUIPMENT



Additional shelf

Lock



Pull-out bins



Narrower shelf



Electrical socket









### MINI GRILL MODULE

**GRILL MODULE** 

### EGG MODULE



## BUILT-IN ELEMENTS AND OPTIONAL EQUIPMENT





### Protective back wall + LED ambient lighting



### Foldable shelf



### Protective cover

Custom opening in the countertop Dekton<sup>®</sup> for eletrical plate, induction plate, gas plate, etc.

## 

## CookOUT®















# CONCRETE DECOR Customize your outdoor kitchen. Scan the QR Code and open the configurator.

RAL 9007

Grey aluminium

RAL 8019

Grey-brown



## FAUX WOOD (only for the LINIS model)



RAL 7016

Anthracite grey

?

colour of

your choice

DEKOR 1 Dark cherry



DEKOR 2 Wenge



DEKOR 4 Light cherry



DEKOR 5 Mahogany



DEKOR 6 Douglas fir



**DEKTON® DANAE** SAND DECOR





# 

### DUKIN d.o.o.

Babinska cesta 6A 9240 Ljutomer Slovenia

sales@dukin.eu +386 (0)59 100 150



www.dukin.eu