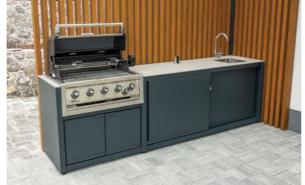

## CookOUT<sup>®</sup> GRILL, EGG – grill elements

### MINI GRILL MODULE

**GRILL MODULE** 