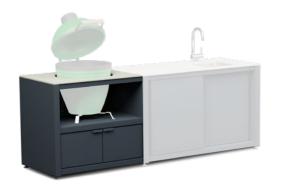

life so much better. It will let you make your meals outside, on the terrace, surrounded by your near and dear ones.

> Invite your family, friends and neighbours to spend some quality time with you in your CookOUT<sup>®</sup> outdoor kitchen!

## WHY NOT COOK OUTDOORS AND ENJOY SOME FRESH AIR WITH YOUR **NEAR AND DEAR ONES!**

Do you spend a lot of time outdoors? Do you enjoy making meals for friends and family?

## COOKING EVEN SIMPLER!









## CookOUT<sup>®</sup> – SIZES





## CookOUT<sup>®</sup> – MODELS





## CookOUT® LINIS

## CookOUT<sup>®</sup> GRILL, EGG – grill elements

### LEFT, RIGHT OR CENTRAL ARRANGEMENT POSSIBLE. ALSO AVAILABLE AS A FREE-STANDING MODULE.

### OPTIONAL EQUIPMENT



Additional shelf

Lock



Pull-out bins



Narrower shelf



Electrical socket









### MINI GRILL MODULE

**GRILL MODULE** 

### EGG MODULE



## BUILT-IN ELEMENTS AND OPTIONAL EQUIPMENT





### Protective back wall + LED ambient lighting



### Foldable shelf



### Protective cover

Custom opening in the countertop Dekton<sup>®</sup> for eletrical plate, induction plate, gas plate, etc.

## 

## CookOUT®















# CONCRETE DECOR Customize your outdoor kitchen. Scan the QR Code and open the configurator.

RAL 9007

Grey aluminium

RAL 8019

Grey-brown



## FAUX WOOD (only for the LINIS model)



RAL 7016

Anthracite grey

?

colour of

your choice

DEKOR 1 Dark cherry



DEKOR 2 Wenge



DEKOR 4 Light cherry



DEKOR 5 Mahogany



DEKOR 6 Douglas fir



**DEKTON® DANAE** SAND DECOR





# 

### DUKIN d.o.o.

Babinska cesta 6A 9240 Ljutomer Slovenia

sales@duk