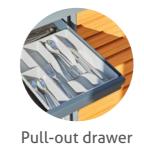

### OPTIONAL EQUIPMENT

Additional shelf

Lock

Pull-out bins

Narrower shelf

Electrical socket