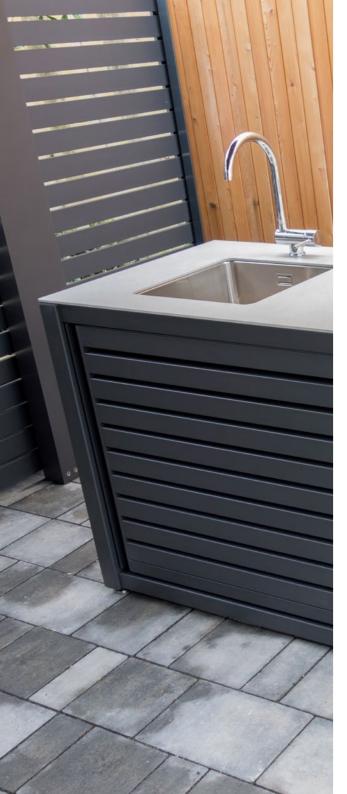

### LEFT, RIGHT OR CENTRAL ARRANGEMENT POSSIBLE. ALSO AVAILABLE AS A FREE-STANDING MODULE.

### OPTIONAL EQUIPMENT

Additional shelf

Lock

Pull-out bins

Narrower shelf

Electrical socket