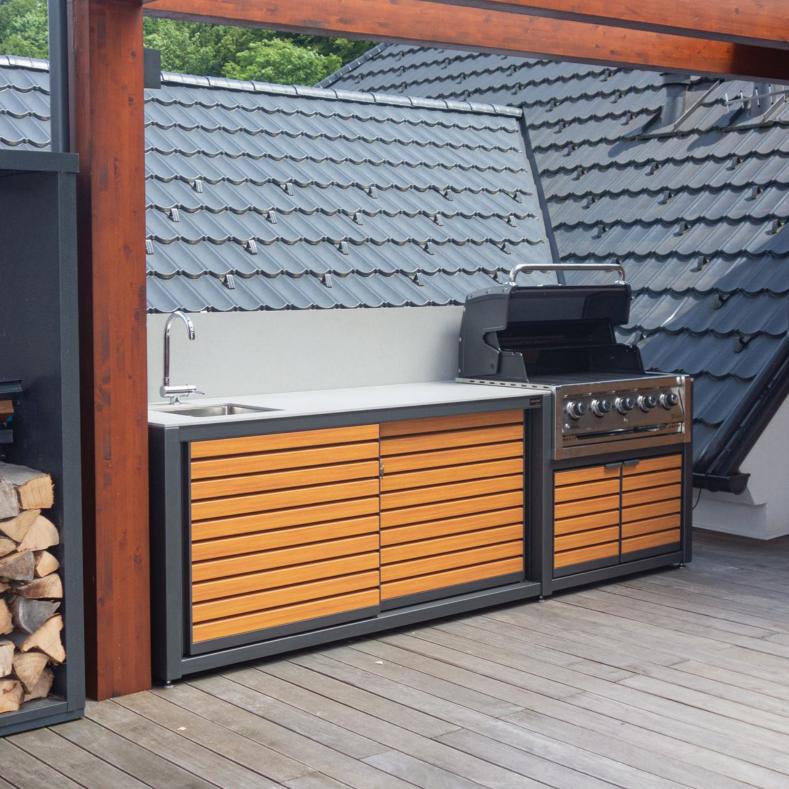

## CookOUT<sup>®</sup> GRILL, EGG – grill elements

## FAUX WOOD (only for the LINIS model)

RAL 7016

Anthracite grey

?

colour of

your choice

DEKOR 1 Dark cherry

DEKOR 2 Wenge