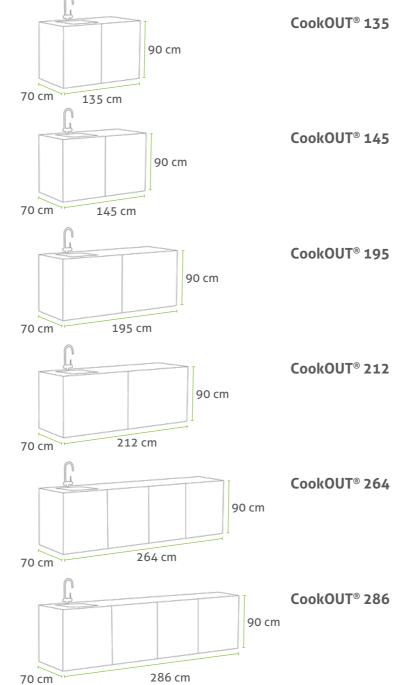

06
  - CookOUT<sup>®</sup> models 07
  - CookOUT<sup>®</sup> GRILL, EGG grill elements 08
  - Built-in elements and optional equipment 09
    - Colours 13





Many would say that moments shared over tasty food make our lives so much better.

If the answer is YES, an outdoor kitchen is the step to make your social life so much better. It will let you make your meals outside, on the terrace, surrounded by your near and dear ones.

> Invite your family, friends and neighbours to spend some quality time with you in your CookOUT<sup>®</sup> outdoor kitchen!

## WHY NOT COOK OUTDOORS AND ENJOY SOME FRESH AIR WITH YOUR **NEAR AND DEAR ONES!**

Do you spend a lot of time outdoors? Do you enjoy making meals for friends and family?

## COOKING EVEN SIMPLER!









## CookOUT<sup>®</sup> – SIZES





## CookOUT<sup>®</sup> – MODELS





## CookOUT® LINIS

## CookOUT<sup>®</sup> GRILL, EGG – grill elements

### LEFT, RIGHT OR CENTRAL ARRANGEMENT POSSIBLE. ALSO AVAILABLE AS A FREE-STANDING MODULE.

### OPTIONAL EQUIPMENT



Additional shelf

Lock



Pull-out bins



Narrower shelf



Electrical socket









### MINI GRILL MODULE

**GRILL MODULE** 

### EGG MODULE



## BUILT-IN ELEMENTS AND OPTIONAL EQUIPMENT





### Protective back wall + LED ambient lighting



### Foldable shelf



### Protective cover

Custom opening in the countertop Dekton<sup>®</sup> for eletrical plate, induction plate, gas plate, etc.

## 

## CookOUT®















# CONCRETE DECOR Customize your outdoor kitchen. Scan the QR Code and open the configurator.

RAL 9007

Grey aluminium

RAL 8019

Grey-brow