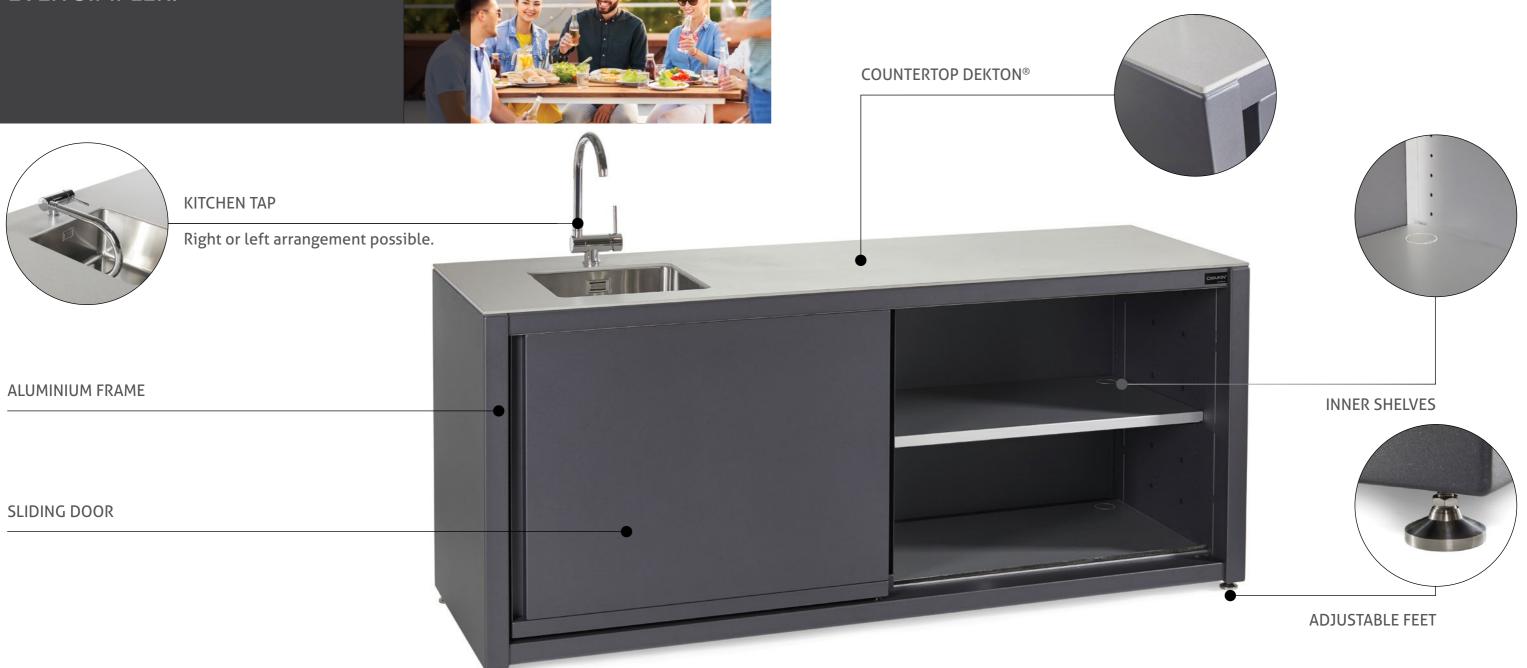

## BUILT-IN ELEMENTS AND OPTIONAL EQUIPMENT

### Protective back wall + LED ambient lighting

### Foldable shelf

### Protective cover

Custom opening in the countertop Dekton<sup>®</sup> for eletrical plate, induction plate, gas plate, etc.