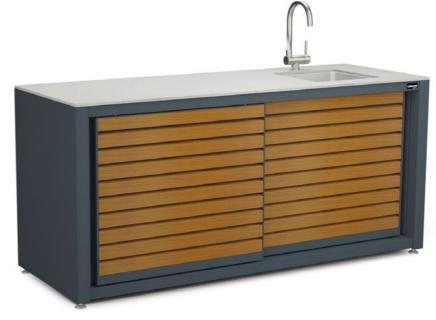

- CookOUT<sup>®</sup> models 07
  - CookOUT<sup>®</sup> GRILL, EGG grill elements 08
  - Built-in elements and optional equipment 09
    - Colours 13





Many would say that moments shared over tasty food make our lives so much better.

If the answer is YES, an outdoor kitchen is the step to make your social life so much better. It will let you make your meals outside, on the terrace, surrounded by your near and dear ones.

> Invite your family, friends and neighbours to spend some quality time with you in your CookOUT<sup>®</sup> outdoor kitchen!

## WHY NOT COOK OUTDOORS AND ENJOY SOME FRESH AIR WITH YOUR **NEAR AND DEAR ONES!**

Do you spend a lot of time outdoors? Do you enjoy making meals for friends and family?

## COOKING EVEN SIMPLER!









## CookOUT<sup>®</sup> – SIZES





## CookOUT<sup>®</sup> – MODELS





## CookOUT® LINIS

## CookOUT<sup>®</sup> GRILL, EGG – grill elements

### LEFT, RIGHT OR CENTRAL ARRANGEMENT POSSIBLE. ALSO AVAILABLE AS A FREE-STANDING MODULE.

### OPTIONAL EQUIPMENT



Additional shelf

Lock



Pull-out bins



Narrower shelf



Electrical socket









### MINI GRILL MODULE

**GRILL MODULE** 

### EGG MODULE



## BUILT-IN ELEMENTS AND OPTIONAL EQUIPMENT





### Protective back wall + LED ambient lighting



### Foldable shelf



### Protective cover

Custom opening in the countertop Dekton<sup>®</sup> for eletrical plate, induction plate, gas plate, etc.

## 

## CookOUT®















# CONCRETE DECOR Customize your outdoor kitchen. Scan the QR Code and open the configurator.

RAL 9007

Grey aluminium

RAL 8019

Grey-brown