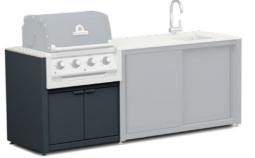

## CookOUT<sup>®</sup> GRILL, EGG – grill elements

### MINI GRILL MODULE

**GRILL MODULE** 