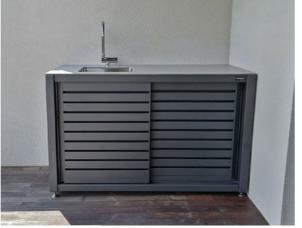

u spend a lot of time outdoors? Do you enjoy making meals for friends and family?

## COOKING EVEN SIMPLER!









## CookOUT<sup>®</sup> – SIZES





## CookOUT<sup>®</sup> – MODELS





## CookOUT® LINIS

## CookOUT<sup>®</sup> GRILL, EGG – grill elements

### LEFT, RIGHT OR CENTRAL ARRANGEMENT POSSIBLE. ALSO AVAILABLE AS A FREE-STANDING MODULE.

### OPTIONAL EQUIPMENT



Additional shelf

Lock



Pull-out bins



Narrower shelf



Electrical socket









### MINI GRILL MODULE

**GRILL MODULE** 

### EGG MODULE



## BUILT-IN ELEMENTS AND OPTIONAL EQUIPMENT





### Protective back wall + LED ambient lighting



### Foldable shelf



### Protective cover

Custom opening in the countertop Dekton<sup>®</sup> for eletrical plate, induction plate, gas plate, etc.

## 

## CookOUT®















# CONCRETE DECOR Customize your outdoor kitchen. Scan the QR Code and open the configurator.

RAL 9007

Grey aluminium

RAL 8019

Grey-brown



## FAUX WOOD (only for the LINIS model)



RAL 7016

Anthracite grey

?

colour of

your choice

DEKOR 1 Dark cherry



DEKOR 2 Wenge



DEKOR 4 Light cherry



DEKOR 5 Mahogany



DEKOR 6 Douglas fir



**DEKTON® DANAE** SAND DECOR





# 

### DUKIN d.o.o.

Babinska cesta 6A 9240 Ljutomer Slovenia

sales@dukin.eu +386 (0)59 100 150



www.dukin.eu