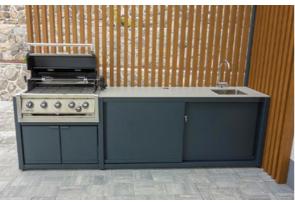

### LEFT, RIGHT OR CENTRAL ARRANGEMENT POSSIBLE. ALSO AVAILABLE AS A FREE-STANDING MODULE.

Integrated electric grill

Built-in elements by customer's request

Pull-out drawer

Narrower shelf

Power plugs

Lock

Sea-side additional protection