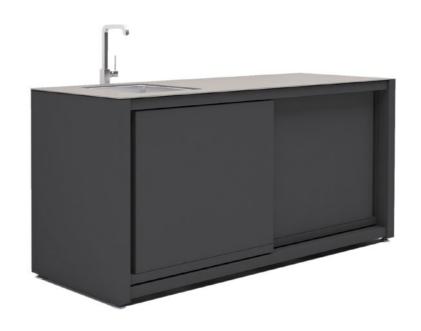

# CookOUT® – MODELS

286 cm

70 cm

CookOUT BLANK

### LEFT, RIGHT OR CENTRAL ARRANGEMENT POSSIBLE. ALSO AVAILABLE AS A FREE-STANDING MODULE.

Integrated electric grill

Built-in elements by customer's request

Pull-out drawer

Narrower shelf

Power plugs

Lock

Sea-side additional protection