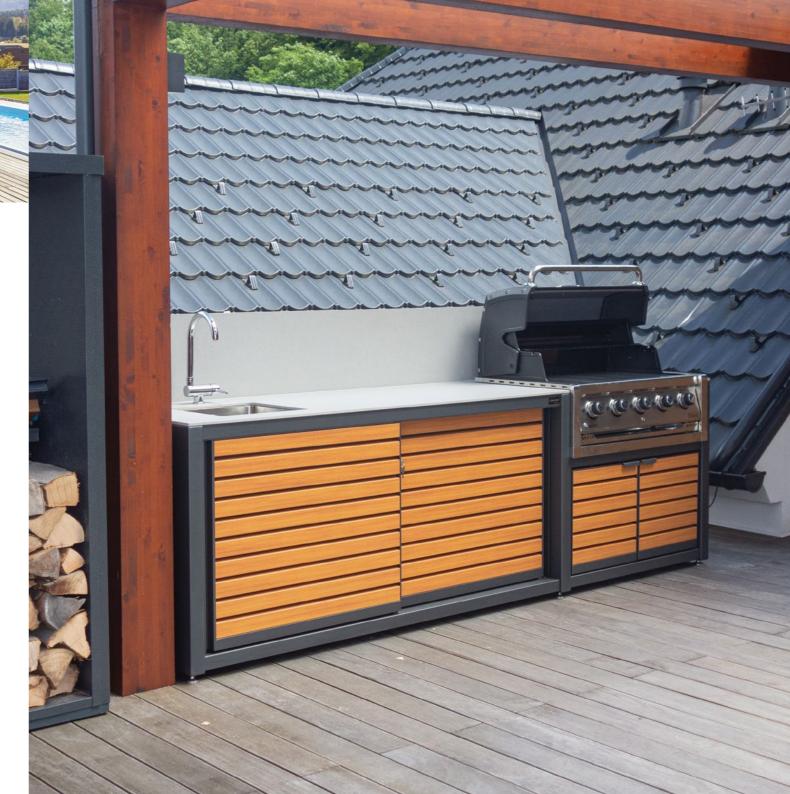

# CookOUT® – MODELS

286 cm

70 cm

CookOUT BLANK

### LEFT, RIGHT OR CENTRAL ARRANGEMENT POSSIBLE. ALSO AVAILABLE AS A FREE-STANDING MODULE.

Integrated electric grill

Built-in elements by customer's request

Pull-out drawer

Narrower shelf

Power plugs

Lock

Sea-side additional protection

Protective cover