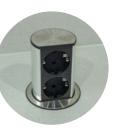

### LEFT, RIGHT OR CENTRAL ARRANGEMENT POSSIBLE. ALSO AVAILABLE AS A FREE-STANDING MODULE.

Integrated electric grill

Built-in elements by customer's request

Pull-out drawer

Narrower shelf

Power plugs

Lock

Sea-side additional protection