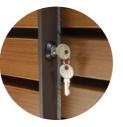

### LEFT, RIGHT OR CENTRAL ARRANGEMENT POSSIBLE. ALSO AVAILABLE AS A FREE-STANDING MODULE.

Integrated electric grill

Built-in elements by customer's request

Pull-out drawer

Narrower shelf

Power plugs

Lock

Sea-side additional protection