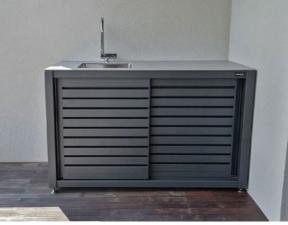

# CookOUT® – MODELS

286 cm

70 cm

CookOUT BLANK

### LEFT, RIGHT OR CENTRAL ARRANGEMENT POSSIBLE. ALSO AVAILABLE AS A FREE-STANDING MODULE.

Integrated electric grill

Built-in elements by customer's request

Pull-out drawer

Narrower shelf

Power plugs

Lock

Sea-side additional protection