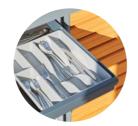

### LEFT, RIGHT OR CENTRAL ARRANGEMENT POSSIBLE. ALSO AVAILABLE AS A FREE-STANDING MODULE.

Integrated electric grill

Built-in elements by customer's request

Pull-out drawer

Narrower shelf

Power plugs

Lock

Sea-side additional protection