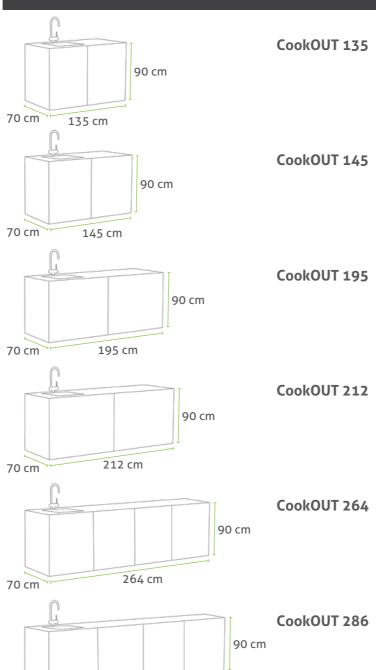

CookOUT® – sizes 06

CookOUT® – models 07

CookOUT® GRILL, EGG – grill elements 08

Built-in elements and optional equipment 09

Colours 12

Counter 13





# WHY NOT COOK OUTDOORS **AND ENJOY** SOME FRESH AIR WITH YOUR **NEAR AND DEAR ONES!**

Many would say that moments shared over tasty food make our lives so much better.

Do you spend a lot of time outdoors? Do you enjoy making meals for friends and family?

If the answer is YES, an outdoor kitchen is the step to make your social life so much better. It will let you make your meals outside, on the terrace, surrounded by your near and dear ones.

> Invite your family, friends and neighbours to spend some quality time with you in your CookOUT® outdoor kitchen!

# COOKING







ADJUSTABLE FEET



# CookOUT® – SIZES

# CookOUT® – MODELS



286 cm

70 cm



CookOUT BLANK





### LEFT, RIGHT OR CENTRAL ARRANGEMENT POSSIBLE. ALSO AVAILABLE AS A FREE-STANDING MODULE.





Integrated electric grill



Built-in elements by customer's request



Pull-out drawer



Narrower shelf



Power plugs



Lock



Sea-side additional protection



Protective cover









# COLOURS

### STANDARD COLOURS

## FAUX WOOD (only for the LINIS model)













**RAL 9006** White aluminum

**RAL 9007** Grey aluminium

RAL 7016 Anthracite grey

DEKOR 1 Dark cherry

DEKOR 2 Wenge

DEKOR 3 Pine













DB 703

RAL 8019 Grey-brown

colour of your choice

DEKOR 4 Light cherry

DEKOR 5 Mahogany

DEKOR 6 Douglas fir

### COUNTER







**DEKTON® DANAE** SAND DECOR



DUKIN d.o.o. Babinska cesta 6A 9240 Ljutomer Slovenia

sales@dukin.eu

+386 59