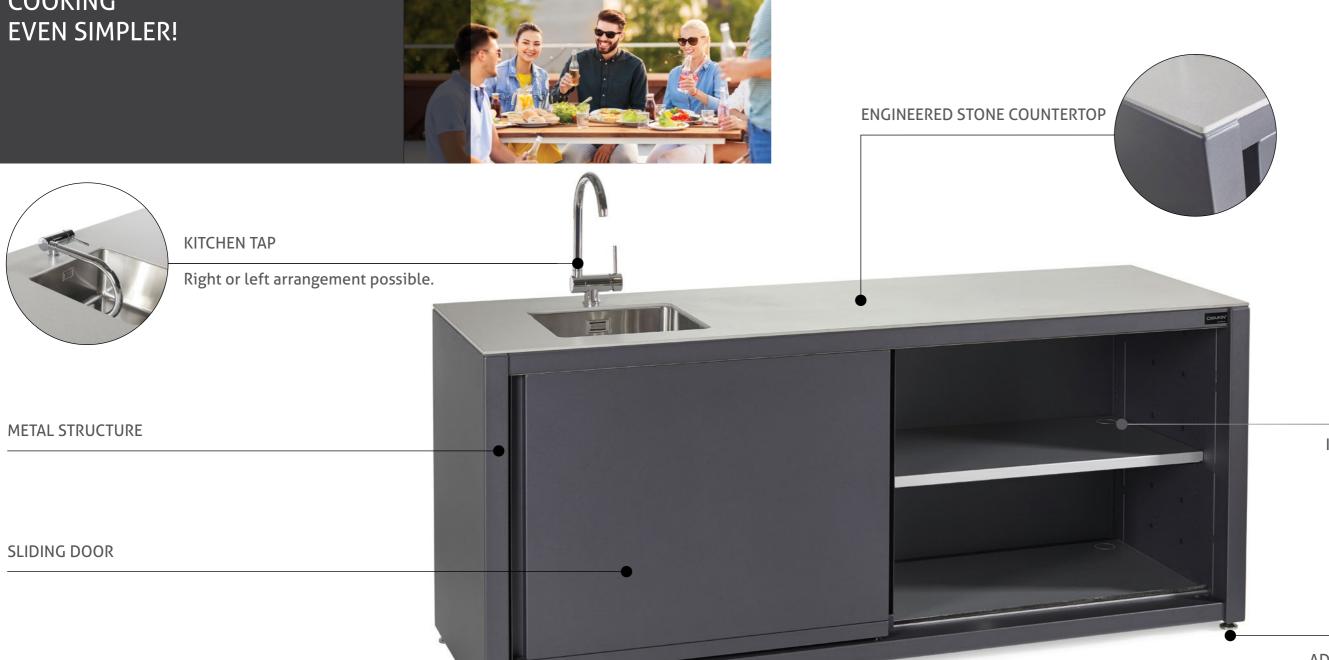

# COOKING

ADJUSTABLE FEET

### LEFT, RIGHT OR CENTRAL ARRANGEMENT POSSIBLE. ALSO AVAILABLE AS A FREE-STANDING MODULE.

Integrated electric grill

Built-in elements by customer's request

Pull-out drawer

Narrower shelf

Power plugs

Lock

Sea-side additional protection