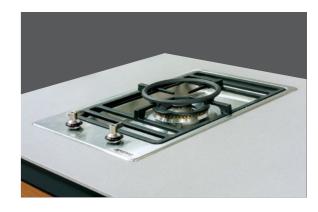

### LEFT, RIGHT OR CENTRAL ARRANGEMENT POSSIBLE. ALSO AVAILABLE AS A FREE-STANDING MODULE.

Integrated electric grill

Built-in elements by customer's request

Pull-out drawer

Narrower shelf

Power plugs

Lock

Sea-side additional protection