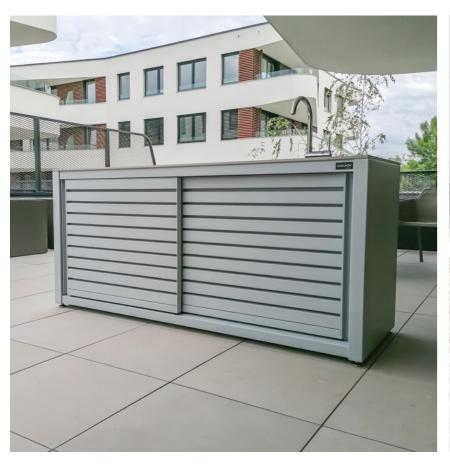

# CookOUT® – MODELS

286 cm

70 cm

CookOUT BLANK

### LEFT, RIGHT OR CENTRAL ARRANGEMENT POSSIBLE. ALSO AVAILABLE AS A FREE-STANDING MODULE.

Integrated electric grill

Built-in elements by customer's request

Pull-out drawer

Narrower shelf

Power plugs

Lock

Sea-side additional protection