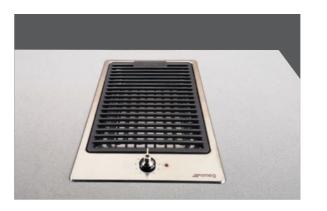

### LEFT, RIGHT OR CENTRAL ARRANGEMENT POSSIBLE. ALSO AVAILABLE AS A FREE-STANDING MODULE.

Integrated electric grill

Built-in elements by customer's request

Pull-out drawer

Narrower shelf

Power plugs

Lock

Sea-side additional protection