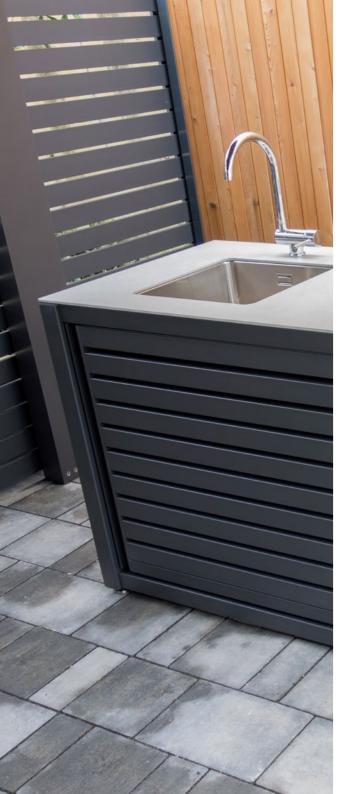

### LEFT, RIGHT OR CENTRAL ARRANGEMENT POSSIBLE. ALSO AVAILABLE AS A FREE-STANDING MODULE.

Integrated electric grill

Built-in elements by customer's request

Pull-out drawer

Narrower shelf

Power plugs

Lock

Sea-side additional protection

Protective cover