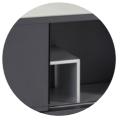

### LEFT, RIGHT OR CENTRAL ARRANGEMENT POSSIBLE. ALSO AVAILABLE AS A FREE-STANDING MODULE.

Integrated electric grill

Built-in elements by customer's request

Pull-out drawer

Narrower shelf

Power plugs

Lock

Sea-side additional protection