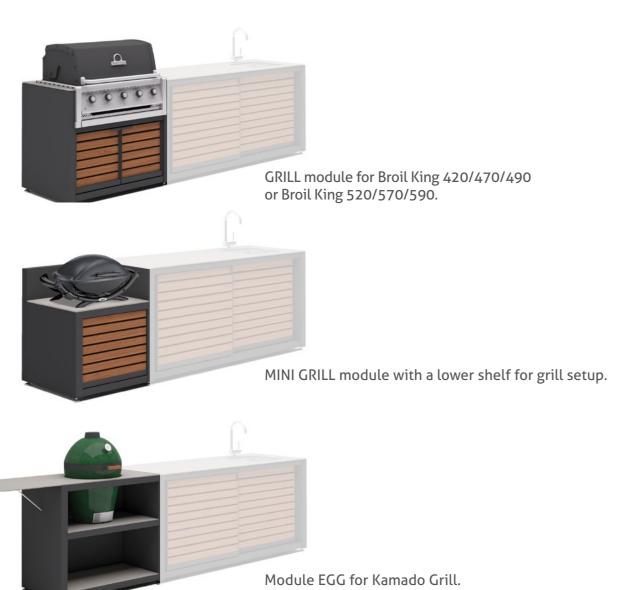

### LEFT, RIGHT OR CENTRAL ARRANGEMENT POSSIBLE. ALSO AVAILABLE AS A FREE-STANDING MODULE.

Integrated electric grill

Built-in elements by customer's request

Pull-out drawer

Narrower shelf

Power plugs

Lock

Sea-side additional protection